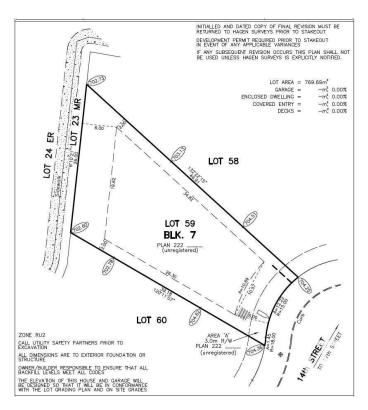

## \$325,000

0 Bedroom, 0.00 Bathroom, Rural on 0.19 Acres

Irvine Creek, Rural Leduc County, AB

Ready to build your dream home on this exceptional ravine-backing in the beautiful community of Irvine Creek? This expansive pie-shaped lot offers a rare 40-foot building pocket and backs onto green space and ravineâ€"perfect for creating your private oasis. Located in a fully developed subdivision, the property comes with full municipal services including city water, city sewer, gas, power, and high-speed internet. Choose your own builder or build yourselfâ€"surrounded by other custom, high-end homes. Just minutes from Beaumont, Edmonton, Nisku, Leduc, and the Edmonton International Airport.

## **Essential Information**

MLS® # E4441980

Price \$325,000

Bathrooms 0.00
Acres 0.19
Type Rural

Sub-Type Vacant Lot/Land

Status Active

## **Community Information**

Address 14 St

Area Rural Leduc County

Subdivision Irvine Creek

City Rural Leduc County

County ALBERTA

Province AB

Postal Code T4X 3C4