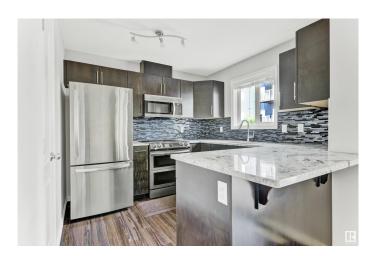

# \$309,000

3 Bedroom, 2.50 Bathroom, 1,276 sqft Condo / Townhouse on 0.00 Acres

Rutherford (Edmonton), Edmonton, AB

Exceptionally located and well maintained 2 storey townhouse in Rutherford Park with 3 bedrooms, 2.5 baths and double attached garage, mechanical room and laundry room with stacked washer/dryer on the base level. Conveniently close to shopping, schools, walking/bike paths and access to the Anthony Henday Drive and Ellerslie Road, etc.

### Interior

Interior Features ensuite bathroom

Appliances Dishwasher-Built-In, Microwave Hood Fan, Refrigerator, Stacked

Washer/Dryer, Stove-Electric, Window Coverings

Heating Forced Air-1, Natural Gas

Stories 2