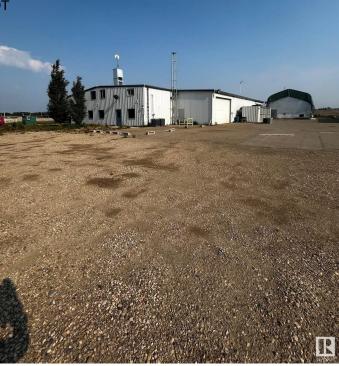

## \$2,700,000

0 Bedroom, 0.00 Bathroom, Industrial on 0.00 Acres

Acheson, Rural Parkland County, AB

9,200 sq.ft.± office/warehouse space with multiple quonset structures available for sale on 5.16 acres± in Acheson. The property includes shop and office space, cold storage, and heated and unheated quonsets. The main office features reception, private offices, boardroom, and lunchroom across two floors. Yard is fully fenced and gated with asphalt and gravel surfaces. Power is 225 amps, 120/208V, 3-phase (TBC), and all buildings have grade-level loading. Located west of Highway 60 on Highway 628, with an adjacent 5.09-acre parcel also available.

#### Exterior

| Exterior     | Mixed, Quonset, Steel Frame |
|--------------|-----------------------------|
| Construction | Mixed, Quonset, Steel Frame |