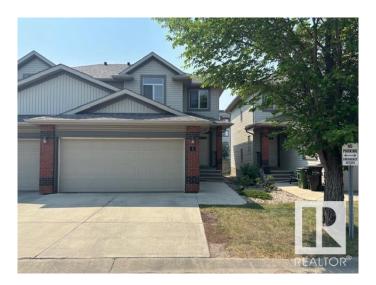

# \$389,000

3 Bedroom, 2.50 Bathroom, 1,399 sqft Condo / Townhouse on 0.00 Acres

South Terwillegar, Edmonton, AB

GREAT FAMILY FIRST TIME HOME. 3 bedrooms plus bonus room, DOUBLE ATTACHED GARAGE, fully fenced yard. Main floor offers a spacious entrance, Large living room, the kitchen offers ample cabinet and counter-top space including a raised breakfast bar, tile back-splash, and a spacious pantry. The upper level offers an open den, 3 spacious bedrooms with a 4 piece shared bathroom, a large master bedroom offering a full 4 piece en-suite. The unfinished basement offers future bath rough-ins newer hot water tank, high-efficient furnace. All appliances included.

# **Exterior**

Zoning

Exterior Wood, Brick

Exterior Features Park/Reserve, Schools

Roof Asphalt Shingles

Construction Wood, Brick

Foundation Concrete Perimeter