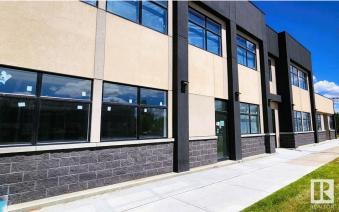

#### \$0

0 Bedroom, 0.00 Bathroom, Retail on 0.00 Acres

Prince Charles, Edmonton, AB

Now Leasing – Up to 5,522 sq. ft. of second-floor commercial space on busy 118 Avenue! Join a strong tenant mix including a daycare, dental clinic, and popular restaurant. This high-exposure space is fully demisable into units as small as 1,496 sq. ft., offering flexible options for medical, professional, wellness, or education-based businesses. CB1 zoning allows for a wide variety of uses. Features include optional digital signage (\$) for added visibility, bright open layouts, A/C and plenty of street and rear parking. Located minutes from downtown, vibrant 124 Street, and the growing Blatchford area. PRIME LOCATION . Landlord is offering flexible lease terms and incentives for qualified tenants. Excellent opportunity to grow your business in a high-traffic, established commercial hub. Customize your space and move in quicklyâ€"this won't last long!

### Exterior

| Exterior     | Stone, Stucco, Block, Concrete, Steel Frame |
|--------------|---------------------------------------------|
| Construction | Stone, Stucco, Block, Concrete, Steel Frame |