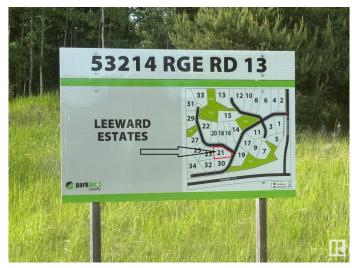

# \$179,900 - 21 53214 Rge Road 13, Rural Parkland County

MLS® #E4441092

## \$179,900

0 Bedroom, 0.00 Bathroom, Rural on 2.08 Acres

Leeward Estates, Rural Parkland County, AB

LEEWARD ESTATES .. Range Road 13 ,, just north of Hwy 16 ,, west of Stony Plain ,, #20 is at the crossroads .. being a 2.08 Acre opportunity .. Lot rises quickly to the right and to the leftâ€l Straight ahead into the centre of lot is likely the highest point in the subdivisionâ€l No trees on this lot making several options for building location ,, Gas & Power @ Property Line ,, Cistern & Septic System New Owner Responsibility ,, Leeward Estates, in Parkland County, west of Stony Plain. Price Plus GST

## **Community Information**

Address 21 53214 Rge Road 13 Area Rural Parkland County

Subdivision Leeward Estates

City Rural Parkland County

County ALBERTA

Province AB

Postal Code T7Y 0C1