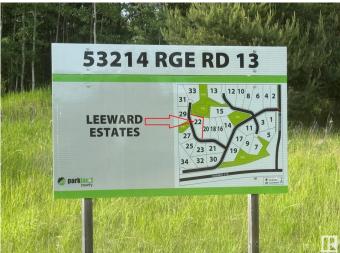

## \$179,900

0 Bedroom, 0.00 Bathroom, Rural on 2.51 Acres

Leeward Estates, Rural Parkland County, AB

LEEWARD ESTATES .. Range Road 13 ,, just north of Hwy 16 ,, west of Stony Plain ,, #22 a 2.51 Acre opportunity ..From the paved approach, lot rises toward the centre and to the left…Trees to the left side of lot… and a small amount of trees to the right…Level building areas with gentle slope… Gas & Power @ Property Line ,, Cistern & Septic System New Owner Responsibility ,, Leeward Estates, in Parkland County, west of Stony Plain.

# **Community Information**

| Address     | 53214 Rge Road 13     |
|-------------|-----------------------|
| Area        | Rural Parkland County |
| Subdivision | Leeward Estates       |
| City        | Rural Parkland County |
| County      | ALBERTA               |
| Province    | AB                    |
|             |                       |