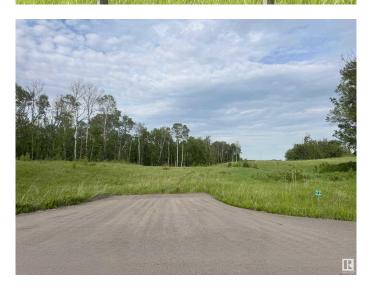

## \$179,900

0 Bedroom, 0.00 Bathroom, Rural on 2.51 Acres

Leeward Estates, Rural Parkland County, AB

LEEWARD ESTATES .. Range Road 13 ,, just north of Hwy 16 ,, west of Stony Plain ,, #22 a 2.51 Acre opportunity ..From the paved approach, lot rises toward the centre and to the left…Trees to the left side of lot… and a small amount of trees to the right…Level building areas with gentle slope… Gas & Power @ Property Line ,, Cistern & Septic System New Owner Responsibility ,, Leeward Estates, in Parkland County, west of Stony Plain.