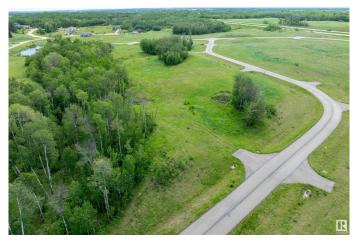

## \$179,900

0 Bedroom, 0.00 Bathroom, Rural on 2.51 Acres

Leeward Estates, Rural Parkland County, AB

LEEWARD ESTATES .. Range Road 13 ,, just north of Hwy 16 ,, west of Stony Plain ,, #22 a 2.51 Acre opportunity ..From the paved approach, lot rises toward the centre and to the left…Trees to the left side of lot… and a small amount of trees to the right…Level building areas with gentle slope… Gas & Power @ Property Line ,, Cistern & Septic System New Owner Responsibility ,, Leeward Estates, in Parkland County, west of Stony Plain.