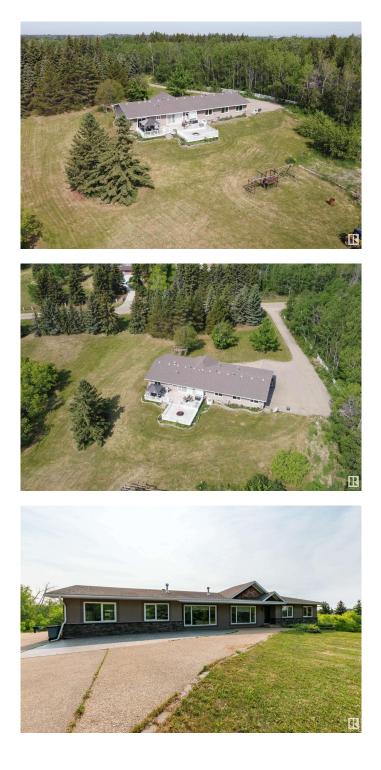

#### \$849,707

4 Bedroom, 3.00 Bathroom, 2,242 sqft Rural on 3.56 Acres

Lakeview Estates (Strathcona), Rural Strathcona County, AB

**RANCH-STYLE BUNGALOW!** Situated on 3.56 Acres! This upgraded beauty offers privacy and seclusion. Only minutes from Sherwood Park! Fabulous open design with 2241 square feet plus a partially finished basement. Large living room with fireplace, hardwood & flex area for an office. Big & bright renovated kitchen with tiled floors, granite countertops, stainless steel appliances (gas stove), & beautiful cabinetry. There are 2 bedrooms on the main (easy to convert to 3 bedrooms) plus a 4 piece bathroom, mud room & laundry area. The Primary Bedroom offers a beautiful 3 piece ensuite & massive walk-in closet! The basement has 2 additional bedrooms, large Rec room/gym, 4 piece bathroom, storage space & utility room. Shingles replaced approximately 10 year ago. High efficiency furnace. 3000 gallon cistern & septic is tank & field. Lovely updated deck plus gazebo to enjoy the treed setting and beautiful backyard. Newer stucco exterior. Exposed aggregate driveway & TRIPLE ATTACHED GARAGE! You'll love this property!

Built in 1976

#### Exterior

| Exterior          | Wood                        |
|-------------------|-----------------------------|
| Exterior Features | Landscaped, Private Setting |
| Construction      | Wood                        |
| Foundation        | Concrete Perimeter          |