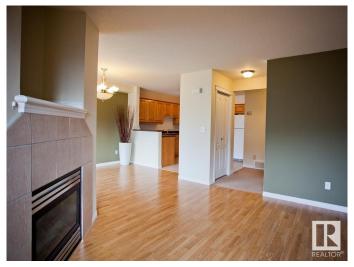

### \$1.595

2 Bedroom, 1.50 Bathroom, 1,044 sqft Rental on 0.00 Acres

Bisset, Edmonton, AB

Welcome Home! Bright and Spacious 2
Bedroom 2 Bathroom Townhouse with
Balcony For Rent in the community of Bisset,
Southeast Edmonton. This 1040 sqft suite
offers a fantastic layout with a generous
kitchen overlooking the dining area and a large
living room featuring a cozy gas fireplace.
Enjoy your private balcony with peaceful green
space views. All appliances included. In-suite
laundry. Assigned outdoor parking stall with
plenty of guest parking available. Located in a
well-managed complex close to Mill Woods,
parks, schools, walking trails, and public
transit. Pets subject to owner approval. Tenant
pays all utilities.

# Interior

Appliances Dishwasher-Built-In, Dryer, Garage Opener, Microwave Hood Fan,

Oven-Built-In, Refrigerator, Stove-Electric, Washer, Other