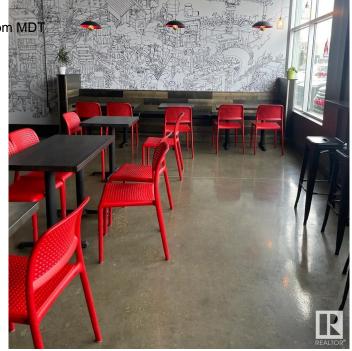

#### \$250,000

0 Bedroom, 0.00 Bathroom, Business on 0.00 Acres

None, Spruce Grove, AB

Asset sale of a well-established Noodlebox franchise located in a high-visibility retail plaza in Spruce Grove, just off the busy Highway 16A. This prime location offers strong vehicle and foot traffic, surrounded by major anchor tenants, gas stations, grocery stores, and dense residential communities. The space is fully built out with modern equipment and a functional layout, ideal for dine-in, takeout, and delivery. Ghost Kitchen Pita Pit approved, adding even more potential for revenue diversification. With excellent exposure, ample parking, and a steady flow of customers throughout the day, this is a turnkey opportunity for entrepreneurs looking to step into a growing franchise in one of Spruce Grove's most active commercial areas.