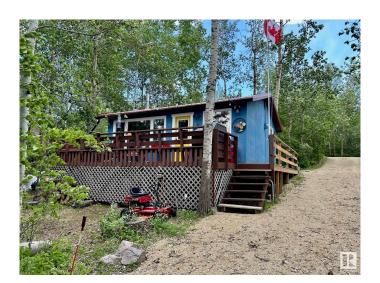

## \$218,000

1 Bedroom, 0.00 Bathroom, 490 sqft Rural on 0.18 Acres

Hastings Lake, Rural Strathcona County, AB

Two cozy rustic cabins on lakefront property (lake is receding so property is big) Main Cabin 1 - One bedroom, rustic tongue and groove pine throughout, red tin roof, large front and back decks with view of lake from back deck. Sleeps 4. High end woodstove keeps the cabin warm at -35. Propane stovetop and sink with RV pump and water heater. Heated outhouse with heated seat. Outdoor hot water shower (under construction) Cabin 2 - The Bunkie. Double bunk beds and two singles in loft (sleeps 6). Great for guests, kids or grandkids. Front and side decks with covered outdoor kitchen area. Small private outhouse attached. Deck looking out onto the lake and firepit areas. Hastings Lake - It is receding and is a bird sanctuary, great for canoeing or boating, and activities!