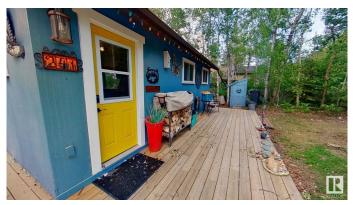

## \$218,000

1 Bedroom, 0.00 Bathroom, 490 sqft Rural on 0.18 Acres

Hastings Lake, Rural Strathcona County, AB

Two cozy rustic cabins on lakefront property (lake is receding so property is big) Main Cabin 1 - One bedroom, rustic tongue and groove pine throughout, red tin roof, large front and back decks with view of lake from back deck. Sleeps 4. High end woodstove keeps the cabin warm at -35. Propane stovetop and sink with RV pump and water heater. Heated outhouse with heated seat. Outdoor hot water shower (under construction) Cabin 2 - The Bunkie. Double bunk beds and two singles in loft (sleeps 6). Great for guests, kids or grandkids. Front and side decks with covered outdoor kitchen area. Small private outhouse attached. Deck looking out onto the lake and firepit areas. Hastings Lake - It is receding and is a bird sanctuary, great for canoeing or boating, and activities!