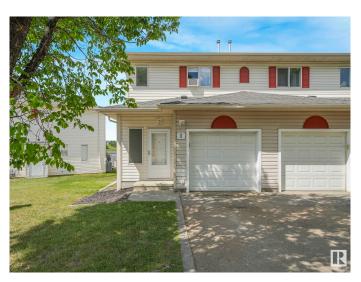

## \$279,900

2 Bedroom, 2.50 Bathroom, 1,255 sqft Condo / Townhouse on 0.00 Acres

Canon Ridge, Edmonton, AB

Beautiful end-unit townhouse for sale in Canon Ridge, Edmonton. Backing onto greenspace, this 2-storey home offers 2 spacious primary bedrooms, 2.5 baths, a partially finished basement, and an attached garage. Upgrades include water-resistant laminate, newer paint, appliances, smart switches, and blinds. Enjoy a northwest-facing maintenance-free deck and access to the River Valley trail system, Hermitage Park, schools, shopping, and major routes like Yellowhead and Henday.

## **Exterior**

Exterior Wood, Vinyl

Exterior Features Fenced, Landscaped, Park/Reserve, Playground Nearby, Public

Transportation, Schools, Shopping Nearby

Roof Asphalt Shingles

Construction Wood, Vinyl

Foundation Concrete Perimeter