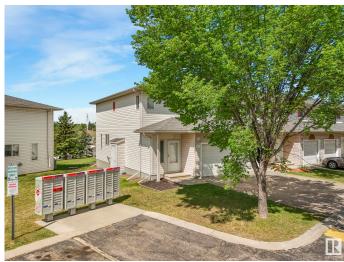

## \$279,900

2 Bedroom, 2.50 Bathroom, 1,255 sqft Condo / Townhouse on 0.00 Acres

Canon Ridge, Edmonton, AB

Beautiful end-unit townhouse for sale in Canon Ridge, Edmonton. Backing onto greenspace, this 2-storey home offers 2 spacious primary bedrooms, 2.5 baths, a partially finished basement, and an attached garage. Upgrades include water-resistant laminate, newer paint, appliances, smart switches, and blinds. Enjoy a northwest-facing maintenance-free deck and access to the River Valley trail system, Hermitage Park, schools, shopping, and major routes like Yellowhead and Henday.

## **Exterior**

Exterior Wood, Vinyl

Exterior Features Fenced, Landscaped, Park/Reserve, Playground Nearby, Public

Transportation, Schools, Shopping Nearby

Roof Asphalt Shingles

Construction Wood, Vinyl

Foundation Concrete Perimeter