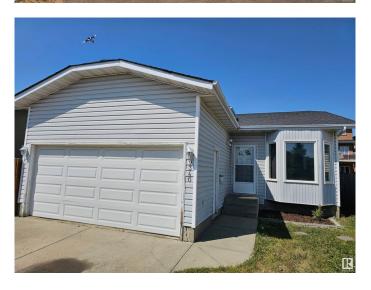

### \$399,000

3 Bedroom, 2.00 Bathroom, 1,078 sqft Single Family on 0.00 Acres

Lago Lindo, Edmonton, AB

1078 SqFt 3 bedroom, 2 bath 4 level split with Double Attached Garage situated in a mature neighborhood of "Lago Lingo." The Family room has a woodburning "Fireplace" and "Vaulted Ceiling." Main floor laminate, good size Kitchen features a "Skylight," main bath features a bay window, a soaker tub and a separate shower with connecting door to master bath.\* The roof shingles, the furnace and HWT are newer. All 4 levels are finished except the laundry/Furnace room.\* Fully fenced backyard with huge 2 tiered deck. A great home in a superior location! Quick possession possible!

#### **Amenities**

Amenities Closet Organizers, Deck, Exterior Walls- 2"x6", No Animal Home, No

Smoking Home, Skylight, Vaulted Ceiling

Parking Spaces 4

Parking Double Garage Attached, Insulated

#### **Exterior**

Exterior Wood, Vinyl

Exterior Features Fenced, Landscaped, No Back Lane, Playground Nearby, Public

Transportation, Schools, Shopping Nearby

Roof Asphalt Shingles

Construction Wood, Vinyl

Foundation Concrete Perimeter