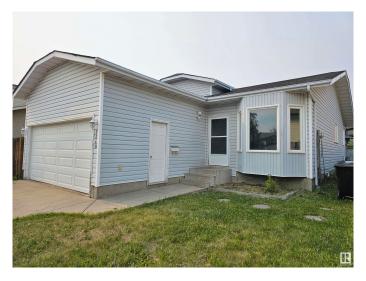

### \$399,000

3 Bedroom, 2.00 Bathroom, 1,078 sqft Single Family on 0.00 Acres

Lago Lindo, Edmonton, AB

1078 SqFt 3 bedroom, 2 bath 4 level split with Double Attached Garage situated in a mature neighborhood of "Lago Lingo." The Family room has a woodburning "Fireplace" and "Vaulted Ceiling." Main floor laminate, good size Kitchen features a "Skylight," main bath features a bay window, a soaker tub and a separate shower with connecting door to master bath.\* The roof shingles, the furnace and HWT are newer. All 4 levels are finished except the laundry/Furnace room.\* Fully fenced backyard with huge 2 tiered deck. A great home in a superior location! Quick possession possible!

#### **Amenities**

Amenities Closet Organizers, Deck, Exterior Walls- 2"x6", No Animal Home, No

Smoking Home, Skylight, Vaulted Ceiling

Parking Spaces 4

Parking Double Garage Attached, Insulated

#### **Exterior**

Exterior Wood, Vinyl

Exterior Features Fenced, Landscaped, No Back Lane, Playground Nearby, Public

Transportation, Schools, Shopping Nearby

Roof Asphalt Shingles

Construction Wood, Vinyl

Foundation Concrete Perimeter