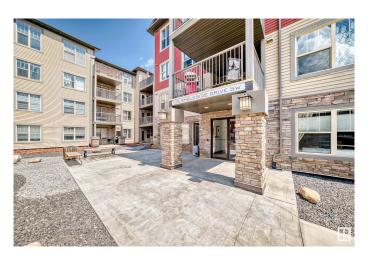

# \$174,900 - 307 105 Ambleside Drive, Edmonton

MLS® #E4440095

#### \$174,900

1 Bedroom, 1.00 Bathroom, 636 sqft Condo / Townhouse on 0.00 Acres

Ambleside, Edmonton, AB

One-bedroom, one-bathroom suite, heated underground parking stall. Enjoy the north facing balcony Great view of all the shopping and stores in the area. The ex property features condominium fee that includes heat and water utilities. The bedroom is spaciously designed to comfortably accommodate a king-sized bed and includes a walk-through closet with custom wooden shelving, connecting to a modern four-piece ensuite bathroom. Additional conveniences include in-suite washer and dryer, and a wonderful location just steps from the shopping at the Currents of Windermere. Great access to Anthony Henday, for quick access to the city.

# **Community Information**

Address 307 105 Ambleside Drive

Area Edmonton Subdivision **Ambleside** City Edmonton **ALBERTA** County

Province AB

Postal Code T6W 0J4

#### **Exterior**

Wood, Brick, Vinyl Exterior

Exterior Features Public Transportation, Shopping Nearby

Roof **Asphalt Shingles** Wood, Brick, Vinyl Construction

Foundation Concrete Perimeter