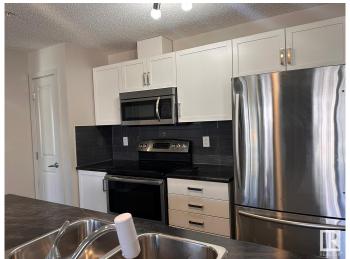

### \$1,700

2 Bedroom, 2.00 Bathroom, 778 sqft Rental on 0.00 Acres

Charlesworth, Edmonton, AB

Welcome to Unit #322, a modern 2-bedroom, 2-bathroom condo in the sought-after Charlesworth community of Edmonton. This bright, single-level unit features an open-concept living area with oversized windows and a private balcony, perfect for relaxation or entertaining. The contemporary kitchen offers stainless steel appliances, sleek cabinetry, and durable countertops. The primary bedroom includes a walk-through closet and ensuite bathroom, while the second bedroom is ideal for guests or a home office. Enjoy the convenience of in-suite laundry and underground parking. Located on the 3rd floor of a professionally managed, pet-friendly building (built 2014), this home offers easy access to transit, shopping, dining, parks, and major routes including Anthony Henday Drive. Ideal for professionals or small families seeking comfort and connectivity in a peaceful setting

#### Interior

Appliances Dishwasher-Built-In, Dryer, Microwave Hood Fan, Refrigerator,

Stove-Electric, Washer