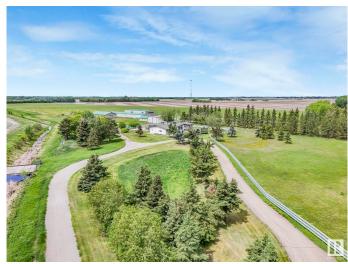

## \$3,250,000

3 Bedroom, 2.50 Bathroom, 2,197 sqft Single Family on 0.00 Acres

Annexation Lands, St. Albert, AB

Located directly across from St. Albert Dodge, this site is surrounded by major ongoing developments to the east and south. Property Highlights: 2,196 sq ft bungalow with triple attached drive-thru garage and including a 72' x 150' structure with a fully contained 1-bedroom suite Flat, usable land with high visibility and direct access to a major arterial route Live comfortably