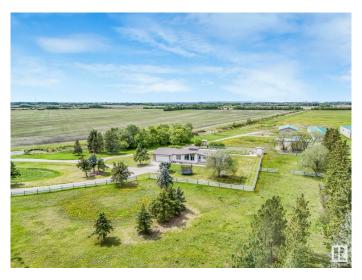

## \$3,250,000

3 Bedroom, 2.50 Bathroom, 2,197 sqft Single Family on 0.00 Acres

Annexation Lands, St. Albert, AB

Located directly across from St. Albert Dodge, this site is surrounded by major ongoing developments to the east and south. Property Highlights: 2,196 sq ft bungalow with triple attached drive-thru garage and including a 72' x 150' structure with a fully contained 1-bedroom suite Flat, usable land with high visibility and direct access to a major arterial route Live comfortably