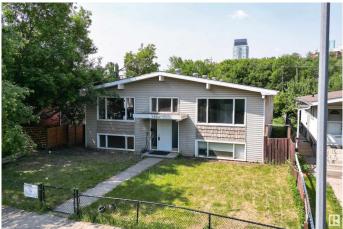

## \$1,000,000

0 Bedroom, 0.00 Bathroom, Land Commercial on 0.00 Acres

Riverdale, Edmonton, AB

Absolutely Awesome Location! Literally steps to the River Valley! Just minutes to Downtown Edmonton. Currently being operated as a 4 plex (4 separate titles) with a Double Detached Garage. Units larger than market with 2 having over 1000 sq ft and 2 - 825 sq ft +. Large Lot – Site Area of 999m2 with dimensions approx. 50 x 215 Ft. This is a LAND SALE (with potential holding income) -Land has been approved for a total of 14 Units, which consists of 6 townhouse Units + 6 Secondary Units + 2 Garden Suites. Approval a definite bonus! Very convenient location for future tenants. As an added bonus mass transit bus route is anticipated nearby on Rowland Road!

#### Exterior

| Exterior     | Stucco, Vinyl, Wood Frame |
|--------------|---------------------------|
| Roof         | Asphalt Shingles          |
| Construction | Stucco, Vinyl, Wood Frame |