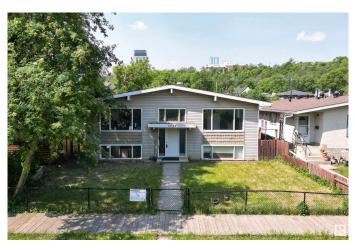

## \$1,000,000

0 Bedroom, 0.00 Bathroom, Land Commercial on 0.00 Acres

Riverdale, Edmonton, AB

Absolutely Awesome Location! Literally steps to the River Valley! Just minutes to Downtown Edmonton. Currently being operated as a 4 plex (4 separate titles) with a Double Detached Garage. Units larger than market with 2 having over 1000 sq ft and 2 - 825 sq ft +. Large Lot – Site Area of 999m2 with dimensions approx. 50 x 215 Ft. This is a LAND SALE (with potential holding income) -Land has been approved for a total of 14 Units, which consists of 6 townhouse Units + 6 Secondary Units + 2 Garden Suites. Approval a definite bonus! Very convenient location for future tenants. As an added bonus mass transit bus route is anticipated nearby on Rowland Road!

#### Exterior

| Exterior     | Stucco, Vinyl, Wood Frame |
|--------------|---------------------------|
| Roof         | Asphalt Shingles          |
| Construction | Stucco, Vinyl, Wood Frame |