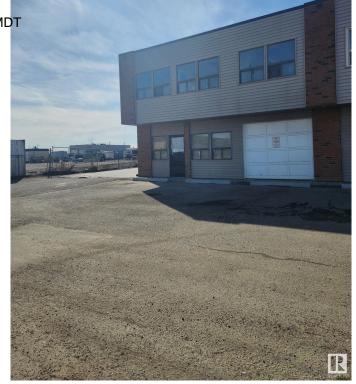

### \$400,000

0 Bedroom, 0.00 Bathroom, Industrial on 0.00 Acres

Winterburn Industrial Area East, Edmonton, AB

"Civil Enforcement Sale" property only for sale in this Commercial Condo being sold and to be accepted by buyer "Sight Unseen, Where-Is, As-Is". The property is purported to roughly 3400 square feet with a 2nd floor mezzanine that has 2 offices. Currently operated as a mechanic shop and condo fee's are estimated at roughly \$350/mth. Seller makes no warranties or representations on any details provided. All information and measurements have been obtained from the Tax Assessment, old MLS, a recent Appraisal and/or assumed, and could not be confirmed. "The measurements represented do not imply they are in accordance with the Residential Measurement Standard in Alberta". There is NO ACCESS to the property, drive-by's only and please respect the Owner's situation.