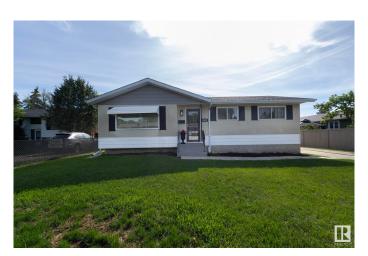

# \$410,000 - 8607 176 Street, Edmonton

MLS® #E4439370

### \$410.000

4 Bedroom, 2.00 Bathroom, 1,071 sqft Single Family on 0.00 Acres

Thorncliffe (Edmonton), Edmonton, AB

Welcome to this charming 1070 Sq Ft bungalow that perfectly blends comfort, function and curb appeal in the highly desirable neighbourhood of Thorncliffe! This home is in immaculate condition, with 3 +1 bedrooms, 2 full bathrooms, Rec room with built-in bar and a huge yard. Updates include brand new exterior doors front and back, newer shingles and new washer/dryer and fridge. The extra-long driveway with room for an RV leads to an oversized heated double garage, offering plenty of space for vehicles, storage, or even a workshop. Under a 5 minute walk to WEM, LRT and Misericordia Hospital. PRIME WEST END LOCATION!