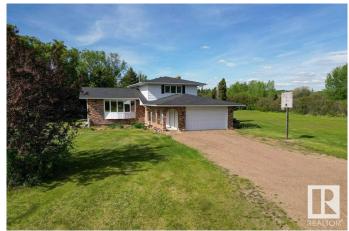

# \$714,900

4 Bedroom, 2.50 Bathroom, 2,139 sqft Rural on 3.44 Acres

Artesian Estates, Rural Strathcona County, AB

Welcome to your private retreat in Artesian Estates, perfectly situated on 3.44 secluded acres just 2 minutes east of Ardrossan and 10 minutes from Sherwood Park. This beautifully updated 4-level split offers a rare blend of country serenity and urban convenience. Boasting 4 spacious bedrooms and 2.5 bathrooms, this home has seen significant upgrades, including:Furnaces (2012) Triple pane windows (2017) Shingles (2019) Modern kitchen & bathroom renovations (2016) Enjoy peace and privacy surrounded by mature trees and open space â€" ideal for families or anyone seeking room to breathe. With functional updates already complete, all that's left is to move in and make it your own.

## **Essential Information**

MLS® # E4439081 Price \$714,900

Bedrooms 4

Bathrooms 2.50

Full Baths 2

Half Baths 1

Square Footage 2,139

Acres 3.44
Year Built 1976
Type Rural

Sub-Type Detached Single Family

Style 4 Level Split

Status Active