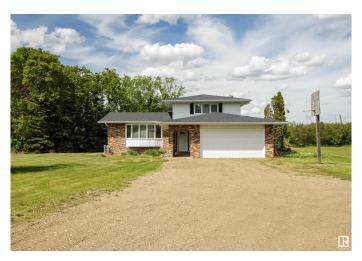

# \$714,900

4 Bedroom, 2.50 Bathroom, 2,139 sqft Rural on 3.44 Acres

Artesian Estates, Rural Strathcona County, AB

Welcome to your private retreat in Artesian Estates, perfectly situated on 3.44 secluded acres just 2 minutes east of Ardrossan and 10 minutes from Sherwood Park. This beautifully updated 4-level split offers a rare blend of country serenity and urban convenience. Boasting 4 spacious bedrooms and 2.5 bathrooms, this home has seen significant upgrades, including:Furnaces (2012) Triple pane windows (2017) Shingles (2019) Modern kitchen & bathroom renovations (2016) Enjoy peace and privacy surrounded by mature trees and open space â€" ideal for families or anyone seeking room to breathe. With functional updates already complete, all that's left is to move in and make it your own.

## **Essential Information**

MLS® # E4439081 Price \$714,900

Bedrooms 4

Bathrooms 2.50

Full Baths 2

Half Baths 1

Square Footage 2,139

Acres 3.44
Year Built 1976
Type Rural

Sub-Type Detached Single Family

Style 4 Level Split

Status Active