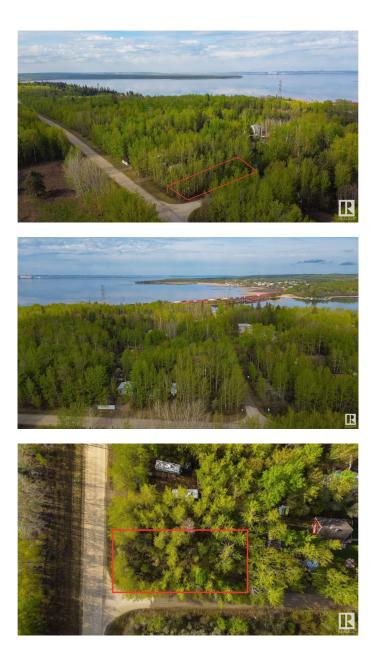

#### \$115,000

0 Bedroom, 0.00 Bathroom, Rural on 0.19 Acres

Moonlight Bay (Parkland), Rural Parkland County, AB

Come live by the lake! This 0.18 acre lot in Moonlight Bay is fully treed, and offers you the chance to develop it to your tastes with no architectural controls! Due to its convenient CORNER LOT location, the potential exists for multiple access points onto the property depending on your vision. Whether you choose to keep the lot treed, or clear it all away – the choice here is yours. Wabamun Lake offers endless recreational opportunities which include fishing, ice fishing, swimming, watersports, sailing, sledding, & cross-country skiing – you name it, you can do it here. The shores of the lake are just a few steps away, while the provincial boat launch is conveniently located just down the road. With easy access to Hwy 16, this lot is only 20 mins from Spruce Grove & 35 mins from Edmonton's city limits on PAVED roads, making it the perfect spot for a weekend escape or vacation retreat.

## Exterior

Exterior Features Backs Onto Park/Trees, Boating, Corner Lot, Flat Site, Private Setting, Ravine View, Recreation Use, Treed Lot, See Remarks