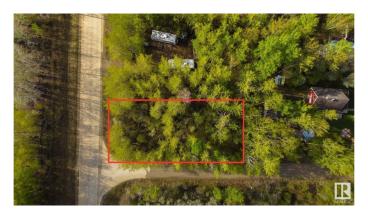

### \$115,000

0 Bedroom, 0.00 Bathroom, Rural on 0.19 Acres

Moonlight Bay (Parkland), Rural Parkland County, AB

Come live by the lake! This 0.18 acre lot in Moonlight Bay is fully treed, and offers you the chance to develop it to your tastes with no architectural controls! Due to its convenient CORNER LOT location, the potential exists for multiple access points onto the property depending on your vision. Whether you choose to keep the lot treed, or clear it all away – the choice here is yours. Wabamun Lake offers endless recreational opportunities which include fishing, ice fishing, swimming, watersports, sailing, sledding, & cross-country skiing â€" you name it, you can do it here. The shores of the lake are just a few steps away, while the provincial boat launch is conveniently located just down the road. With easy access to Hwy 16, this lot is only 20 mins from Spruce Grove & 35 mins from Edmonton's city limits on PAVED roads, making it the perfect spot for a weekend escape or vacation retreat.

# **Exterior**

Backs Onto Park/Trees, Boating, Corner Lot, Flat Site, Private Setting, Exterior Features

Ravine View, Recreation Use, Treed Lot, See Remarks