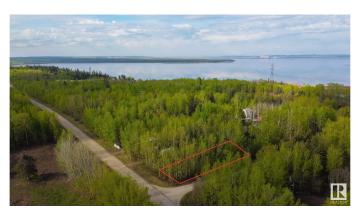

### \$115,000

0 Bedroom, 0.00 Bathroom, Rural on 0.19 Acres

Moonlight Bay (Parkland), Rural Parkland County, AB

Come live by the lake! This 0.18 acre lot in Moonlight Bay is fully treed, and offers you the chance to develop it to your tastes with no architectural controls! Due to its convenient CORNER LOT location, the potential exists for multiple access points onto the property depending on your vision. Whether you choose to keep the lot treed, or clear it all away – the choice here is yours. Wabamun Lake offers endless recreational opportunities which include fishing, ice fishing, swimming, watersports, sailing, sledding, & cross-country skiing â€" you name it, you can do it here. The shores of the lake are just a few steps away, while the provincial boat launch is conveniently located just down the road. With easy access to Hwy 16, this lot is only 20 mins from Spruce Grove & 35 mins from Edmonton's city limits on PAVED roads, making it the perfect spot for a weekend escape or vacation retreat.

# **Exterior**

Backs Onto Park/Trees, Boating, Corner Lot, Flat Site, Private Setting, Exterior Features

Ravine View, Recreation Use, Treed Lot, See Remarks