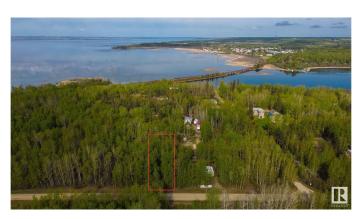

## \$155,000

0 Bedroom, 0.00 Bathroom, Rural on 0.38 Acres

Moonlight Bay (Parkland), Rural Parkland County, AB

Come live by the lake! This 0.38 acre lot in Moonlight Bay is fully treed, and offers you the chance to develop it to your tastes with no architectural controls! Due to its convenient DOUBLE-LOT location, the potential exists for multiple access points onto the property depending on your vision. Whether you choose to keep the lot treed, or clear it all away â€" the choice here is yours. Wabamun Lake offers endless recreational opportunities which include fishing, ice fishing, swimming, watersports, sailing, sledding, & cross-country skiing â€" you name it, you can do it here. The shores of the lake are just a few steps away, while the provincial boat launch is conveniently located just down the road. With easy access to Hwy 16, this lot is only 20 mins from Spruce Grove & 35 mins from Edmonton's city limits on PAVED roads, making it the perfect spot for a weekend escape or vacation retreat.

## **Exterior**

Exterior Features Backs Onto Park/Trees, Boating, Flat Site, Private Setting, Ravine View,

Recreation Use, Treed Lot, See Remarks