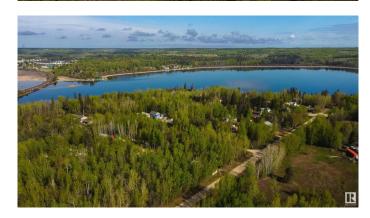

## \$155,000

0 Bedroom, 0.00 Bathroom, Rural on 0.38 Acres

Moonlight Bay (Parkland), Rural Parkland County, AB

Come live by the lake! This 0.38 acre lot in Moonlight Bay is fully treed, and offers you the chance to develop it to your tastes with no architectural controls! Due to its convenient DOUBLE-LOT location, the potential exists for multiple access points onto the property depending on your vision. Whether you choose to keep the lot treed, or clear it all away â€" the choice here is yours. Wabamun Lake offers endless recreational opportunities which include fishing, ice fishing, swimming, watersports, sailing, sledding, & cross-country skiing â€" you name it, you can do it here. The shores of the lake are just a few steps away, while the provincial boat launch is conveniently located just down the road. With easy access to Hwy 16, this lot is only 20 mins from Spruce Grove & 35 mins from Edmonton's city limits on PAVED roads, making it the perfect spot for a weekend escape or vacation retreat.

## **Exterior**

Exterior Features Backs Onto Park/Trees, Boating, Flat Site, Private Setting, Ravine View,

Recreation Use, Treed Lot, See Remarks