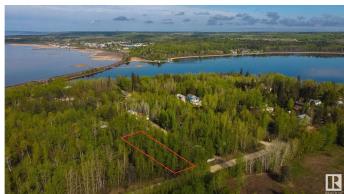

## \$155,000

0 Bedroom, 0.00 Bathroom, Rural on 0.38 Acres

Moonlight Bay (Parkland), Rural Parkland County, AB

Come live by the lake! This 0.38 acre lot in Moonlight Bay is fully treed, and offers you the chance to develop it to your tastes with no architectural controls! Due to its convenient DOUBLE-LOT location, the potential exists for multiple access points onto the property depending on your vision. Whether you choose to keep the lot treed, or clear it all away â€" the choice here is yours. Wabamun Lake offers endless recreational opportunities which include fishing, ice fishing, swimming, watersports, sailing, sledding, & cross-country skiing â€" you name it, you can do it here. The shores of the lake are just a few steps away, while the provincial boat launch is conveniently located just down the road. With easy access to Hwy 16, this lot is only 20 mins from Spruce Grove & 35 mins from Edmonton's city limits on PAVED roads, making it the perfect spot for a weekend escape or vacation retreat.

## **Exterior**

Exterior Features Backs Onto Park/Trees, Boating, Flat Site, Private Setting, Ravine View,

Recreation Use, Treed Lot, See Remarks