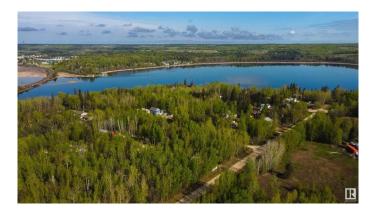

## \$155,000

0 Bedroom, 0.00 Bathroom, Rural on 0.38 Acres

Moonlight Bay (Parkland), Rural Parkland County, AB

Come live by the lake! This 0.38 acre lot in Moonlight Bay is fully treed, and offers you the chance to develop it to your tastes with no architectural controls! Due to its convenient DOUBLE-LOT location, the potential exists for multiple access points onto the property depending on your vision. Whether you choose to keep the lot treed, or clear it all away â€" the choice here is yours. Wabamun Lake offers endless recreational opportunities which include fishing, ice fishing, swimming, watersports, sailing, sledding, & cross-country skiing â€" you name it, you can do it here. The shores of the lake are just a few steps away, while the provincial boat launch is conveniently located just down the road. With easy access to Hwy 16, this lot is only 20 mins from Spruce Grove & 35 mins from Edmonton's city limits on PAVED roads, making it the perfect spot for a weekend escape or vacation retreat.