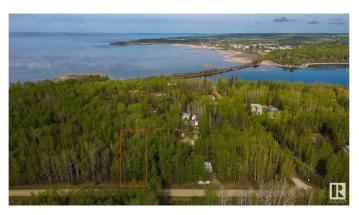

## \$155,000

0 Bedroom, 0.00 Bathroom, Rural on 0.38 Acres

Moonlight Bay (Parkland), Rural Parkland County, AB

Come live by the lake! This 0.38 acre lot in Moonlight Bay is fully treed, and offers you the chance to develop it to your tastes with no architectural controls! Due to its convenient DOUBLE-LOT location, the potential exists for multiple access points onto the property depending on your vision. Whether you choose to keep the lot treed, or clear it all away â€" the choice here is yours. Wabamun Lake offers endless recreational opportunities which include fishing, ice fishing, swimming, watersports, sailing, sledding, & cross-country skiing â€" you name it, you can do it here. The shores of the lake are just a few steps away, while the provincial boat launch is conveniently located just down the road. With easy access to Hwy 16, this lot is only 20 mins from Spruce Grove & 35 mins from Edmonton's city limits on PAVED roads, making it the perfect spot for a weekend escape or vacation retreat.