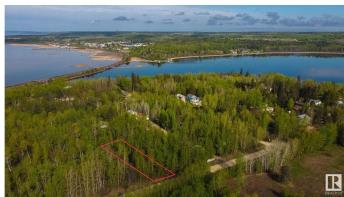

## \$155,000

0 Bedroom, 0.00 Bathroom, Rural on 0.38 Acres

Moonlight Bay (Parkland), Rural Parkland County, AB

Come live by the lake! This 0.38 acre lot in Moonlight Bay is fully treed, and offers you the chance to develop it to your tastes with no architectural controls! Due to its convenient DOUBLE-LOT location, the potential exists for multiple access points onto the property depending on your vision. Whether you choose to keep the lot treed, or clear it all away â€" the choice here is yours. Wabamun Lake offers endless recreational opportunities which include fishing, ice fishing, swimming, watersports, sailing, sledding, & cross-country skiing â€" you name it, you can do it here. The shores of the lake are just a few steps away, while the provincial boat launch is conveniently located just down the road. With easy access to Hwy 16, this lot is only 20 mins from Spruce Grove & 35 mins from Edmonton's city limits on PAVED roads, making it the perfect spot for a weekend escape or vacation retreat.