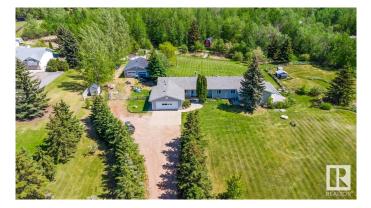

#### \$899,000

5 Bedroom, 5.50 Bathroom, 2,358 sqft Rural on 3.66 Acres

Sherwood Place Phase II, Rural Strathcona County, AB

Room for the whole family & just minutes to Sherwood Park, in Sherwood Place! This 4-acre property features a spacious 3+2 bedroom bungalow with a LEGAL WALKOUT GARDEN SUITE. The main home offers a large country kitchen, dining area and living room. A cozy family room with wood-burning fireplace leads to 3 bedrooms (den), Primary with 2pc ensuite. The fully finished basement adds 2 bedrooms, 3pc bath, a large rec room and ample storage. The attached legal garden suite includes 1+1 bedrooms, gas F/P, gourmet kitchen, S/S appliances, private south-facing deck and fully finished walkout basement, ideal for extended family or rental income. Outdoors, enjoy a fenced area for horses, small barn, 22x24 attached garage, and 26x30 heated detached garage. This rare property blends peaceful rural living with quick access to amenities, offering space, versatility, and investment potential. Close to all transportation corridors, minutes to Sherwood Park. ROOF 2021, Pressure Tank 2024 & Septic Tank 2010.

#### **Essential Information**

| MLS® #         | E4438880               |
|----------------|------------------------|
| Price          | \$899,000              |
| Bedrooms       | 5                      |
| Bathrooms      | 5.50                   |
| Full Baths     | 5                      |
| Half Baths     | 1                      |
| Square Footage | 2,358                  |
| Acres          | 3.66                   |
| Year Built     | 1978                   |
| Туре           | Rural                  |
| Sub-Type       | Detached Single Family |
| Style          | Bungalow               |
| Status         | Active                 |