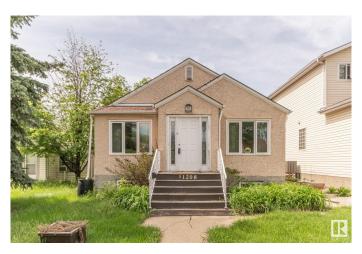

# \$320,000 - 11209 79 Street, Edmonton

MLS® #E4438846

### \$320,000

2 Bedroom, 1.00 Bathroom, 825 sqft Single Family on 0.00 Acres

Cromdale, Edmonton, AB

Take a step back in time to 1947 when you find crystal glass door knobs, front and back porches and stained glass windows to welcome you. This beautifully treed street in Cromdale holds a lot of history as does this home. You will find it is pretty much original and being it has been rented for many years it is being sold As Is Where Is. Please take a look and see if you are someone who loves to restore older homes or perhaps just the lot is more to your liking. How great to be able to walk to the foot ball games or a concert in Commonwealth Stadium. So close to downtown, shopping, medical and parks. With the back alley you have access to parking in the back or on the street. A hidden gem for sure.