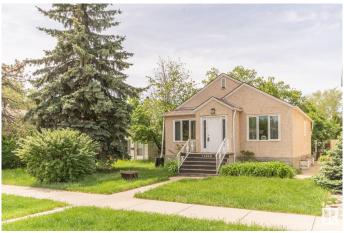

# \$320,000 - 11209 79 Street, Edmonton

MLS® #E4438846

### \$320,000

2 Bedroom, 1.00 Bathroom, 825 sqft Single Family on 0.00 Acres

Cromdale, Edmonton, AB

Take a step back in time to 1947 when you find crystal glass door knobs, front and back porches and stained glass windows to welcome you. This beautifully treed street in Cromdale holds a lot of history as does this home. You will find it is pretty much original and being it has been rented for many years it is being sold As Is Where Is. Please take a look and see if you are someone who loves to restore older homes or perhaps just the lot is more to your liking. How great to be able to walk to the foot ball games or a concert in Commonwealth Stadium. So close to downtown, shopping, medical and parks. With the back alley you have access to parking in the back or on the street. A hidden gem for sure.