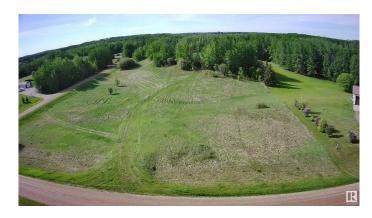

## \$179,000

0 Bedroom, 0.00 Bathroom, Rural on 2.99 Acres

Genesee Park, Rural Parkland County, AB

Build Your Custom Dream Home on a Stunning 2.99-Acre Lot in Genesse Park! Discover the perfect harmony of rural serenity and modern convenience with this exceptional corner lot. Nestled in a picturesque, nature-rich setting, this property offers an idyllic escapeâ€"where mature trees, peaceful surroundings, and ample space create the ultimate retreat. Conveniently located 25 min west of Stony Plain on paved roads to Genesee Park (off Rge Rd 25), with easy access to Highways 16 & 627. Plus, with Jackfish Lake nearby, you'II have endless opportunities for summer adventures. Design your dream home in this tranquil environment, with plenty of room for outdoor activities. The mostly flat terrain presents exciting possibilities for a walkout development, while electrical distribution and a natural gas line are conveniently positioned at the edge of the property. If you're looking for a peaceful sanctuary without sacrificing access to amenities and recreational opportunities, this is your chance.

### **Exterior**

Exterior Features Corner Lot, No Back Lane, Not Fenced