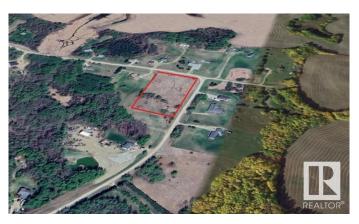

## \$179,000

0 Bedroom, 0.00 Bathroom, Rural on 2.99 Acres

Genesee Park, Rural Parkland County, AB

Build Your Custom Dream Home on a Stunning 2.99-Acre Lot in Genesse Park! Discover the perfect harmony of rural serenity and modern convenience with this exceptional corner lot. Nestled in a picturesque, nature-rich setting, this property offers an idyllic escapeâ€"where mature trees, peaceful surroundings, and ample space create the ultimate retreat. Conveniently located 25 min west of Stony Plain on paved roads to Genesee Park (off Rge Rd 25), with easy access to Highways 16 & 627. Plus, with Jackfish Lake nearby, you'II have endless opportunities for summer adventures. Design your dream home in this tranquil environment, with plenty of room for outdoor activities. The mostly flat terrain presents exciting possibilities for a walkout development, while electrical distribution and a natural gas line are conveniently positioned at the edge of the property. If you're looking for a peaceful sanctuary without sacrificing access to amenities and recreational opportunities, this is your chance.

# **Community Information**

Address 52229 Rge Road 25

Area Rural Parkland County

Subdivision Genesee Park

City Rural Parkland County

County ALBERTA

Province AB

Postal Code T0E 0H0

### **Exterior**

Exterior Features Corner Lot, No Back Lane, Not Fenced