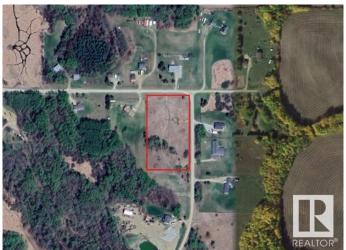

## \$179,000

0 Bedroom, 0.00 Bathroom, Rural on 2.99 Acres

Genesee Park, Rural Parkland County, AB

Build Your Custom Dream Home on a Stunning 2.99-Acre Lot in Genesse Park! Discover the perfect harmony of rural serenity and modern convenience with this exceptional corner lot. Nestled in a picturesque, nature-rich setting, this property offers an idyllic escapeâ€"where mature trees, peaceful surroundings, and ample space create the ultimate retreat. Conveniently located 25 min west of Stony Plain on paved roads to Genesee Park (off Rge Rd 25), with easy access to Highways 16 & 627. Plus, with Jackfish Lake nearby, you'II have endless opportunities for summer adventures. Design your dream home in this tranquil environment, with plenty of room for outdoor activities. The mostly flat terrain presents exciting possibilities for a walkout development, while electrical distribution and a natural gas line are conveniently positioned at the edge of the property. If you're looking for a peaceful sanctuary without sacrificing access to amenities and recreational opportunities, this is your chance.

# **Community Information**

Address 52229 Rge Road 25

Area Rural Parkland County

Subdivision Genesee Park

City Rural Parkland County

County ALBERTA

Province AB

Postal Code T0E 0H0

### **Exterior**

Exterior Features Corner Lot, No Back Lane, Not Fenced