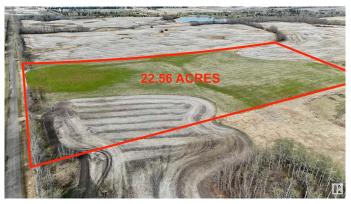

## \$985,000

0 Bedroom, 0.00 Bathroom, Rural on 22.56 Acres

None, Rural Strathcona County, AB

LOCATION, LOCATION! BUILD YOUR LEGACY! OVER 22 ACRES OUT OF SUBDIVISION! FREEDOM & PRIVACY only 1 MILE from EDMONTON CITY LIMITS located just off ELLERSLIE ROAD! Pavement all the way! Only a few minutes drive to ALL AMENITIES! 5 mins to Meadows Rec Centre. 2 mins to the new ALCES area, 3 mins to The Hills at CHARLESWORTH. If you've been waiting for the ULTIMATE LEGACY ACREAGE near the City look no further! This is an EXECUTIVE AREA with LARGE ESTATE HOMES in every direction. SE Edmonton is the fasting growing area! This land has gently rolling hills, mature trees, and even a CREEK RUNS THROUGH IT! This acreage lot is WALKOUT READY with DOWNTOWN CITY VIEWS and new driveway entrance already completed. OPPORTUNITY!

## **Essential Information**

MLS® # E4438603 Price \$985,000

Bathrooms 0.00
Acres 22.56
Type Rural

Sub-Type Vacant Lot/Land

Status Active

### **Exterior**

Exterior Features Creek, Golf Nearby, Rolling Land, Schools, Shopping Nearby, View City