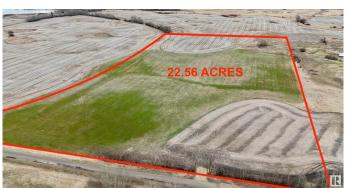

## \$985,000

0 Bedroom, 0.00 Bathroom, Rural on 22.56 Acres

None, Rural Strathcona County, AB

LOCATION, LOCATION! BUILD YOUR LEGACY! OVER 22 ACRES OUT OF SUBDIVISION! FREEDOM & PRIVACY only 1 MILE from EDMONTON CITY LIMITS located just off ELLERSLIE ROAD! Pavement all the way! Only a few minutes drive to ALL AMENITIES! 5 mins to Meadows Rec Centre. 2 mins to the new ALCES area, 3 mins to The Hills at CHARLESWORTH. If you've been waiting for the ULTIMATE LEGACY ACREAGE near the City look no further! This is an EXECUTIVE AREA with LARGE ESTATE HOMES in every direction. SE Edmonton is the fasting growing area! This land has gently rolling hills, mature trees, and even a CREEK RUNS THROUGH IT! This acreage lot is WALKOUT READY with DOWNTOWN CITY VIEWS and new driveway entrance already completed. OPPORTUNITY!

## **Essential Information**

MLS® # E4438603 Price \$985,000

Bathrooms 0.00
Acres 22.56
Type Rural

Sub-Type Vacant Lot/Land

Status Active

### **Exterior**

Exterior Features Creek, Golf Nearby, Rolling Land, Schools, Shopping Nearby, View City