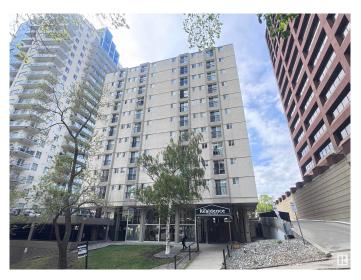

#### \$99,900

1 Bedroom, 1.00 Bathroom, 457 sqft Condo / Townhouse on 0.00 Acres

Downtown (Edmonton), Edmonton, AB

Downtown cozy one-bedroom unit in a quiet concrete building, next to the Alberta Legislature Grounds and LRT station. Open concept layout, in-suite laundry with upgraded new appliances, plumbing fixtures and in-suite washer/dryer combo in the past two years. Walking distance to the River Valley, U of A campuses, Grant MacEwan University, Rogers Place and downtown Edmonton. Condo fees include power, heat, water. Secured parking and on-site personnel, perfect for investors, students and first time home buyers.

Built in 1966

## **Community Information**

| Address           | 505 9730 106 Street                                                                                        |
|-------------------|------------------------------------------------------------------------------------------------------------|
| Area              | Edmonton                                                                                                   |
| Subdivision       | Downtown (Edmonton)                                                                                        |
| City              | Edmonton                                                                                                   |
| County            | ALBERTA                                                                                                    |
| Province          | AB                                                                                                         |
| Postal Code       | T5K 1B7                                                                                                    |
| Amenities         |                                                                                                            |
| Amenities         | Intercom, Parking-Plug-Ins, Security Door, See Remarks                                                     |
| Parking           | Parkade                                                                                                    |
| Interior          |                                                                                                            |
| Appliances        | Dishwasher-Built-In, Hood Fan, Refrigerator, Stacked Washer/Dryer, Stove-Electric                          |
| Heating           | Baseboard, Hot Water, Natural Gas                                                                          |
| # of Stories      | 11                                                                                                         |
| Stories           | 1                                                                                                          |
| Has Basement      | Yes                                                                                                        |
| Basement          | None, No Basement                                                                                          |
| Exterior          |                                                                                                            |
| Exterior          | Concrete                                                                                                   |
| Exterior Features | Backs Onto Park/Trees, Golf Nearby, Hillside, River Valley View, Shopping Nearby, View City, View Downtown |
| Roof              | Tar & Gravel                                                                                               |