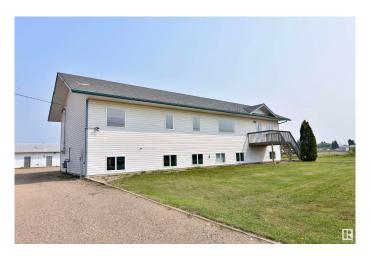

#### \$799,000

0 Bedroom, 0.00 Bathroom, Institutional on 0.00 Acres

St. Paul Town, St. Paul Town, AB

**Business Opportunity for the Community** Minded - Want to make a difference in your community? This unique facility that has been licenced in Alberta for many years is the way to do just that. Built above & beyond provincial safety standards, this 1,848 sq ft multi bedroom treatment center includes a large kitchen/living area, laundry and office space. Outside you'll find a large back deck, the 50'x32' school with it's own kitchenette, learning & recreational space, the Iron Horse Trail and access to the small community lake for some recreational fun. To make transition easier, the policy book & all daily forms are included. Grocery stores, gas stations & restaurants are just a few blocks away for convenience of day to day operations. Owner is open to leasing facility to qualified tenants. Check out this unique opportunity today.