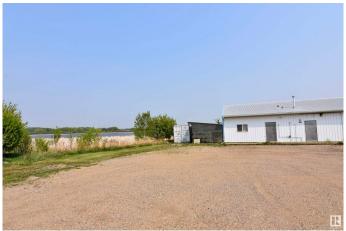

#### \$799,000

0 Bedroom, 0.00 Bathroom, Institutional on 0.00 Acres

St. Paul Town, St. Paul Town, AB

**Business Opportunity for the Community** Minded - Want to make a difference in your community? This unique facility that has been licenced in Alberta for many years is the way to do just that. Built above & beyond provincial safety standards, this 1,848 sq ft multi bedroom treatment center includes a large kitchen/living area, laundry and office space. Outside you'll find a large back deck, the 50'x32' school with it's own kitchenette, learning & recreational space, the Iron Horse Trail and access to the small community lake for some recreational fun. To make transition easier, the policy book & all daily forms are included. Grocery stores, gas stations & restaurants are just a few blocks away for convenience of day to day operations. Owner is open to leasing facility to qualified tenants. Check out this unique opportunity today.