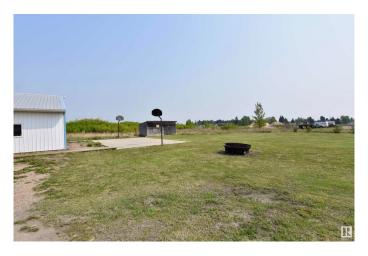

#### \$799,000

0 Bedroom, 0.00 Bathroom, Institutional on 0.00 Acres

St. Paul Town, St. Paul Town, AB

**Business Opportunity for the Community** Minded - Want to make a difference in your community? This unique facility that has been licenced in Alberta for many years is the way to do just that. Built above & beyond provincial safety standards, this 1,848 sq ft multi bedroom treatment center includes a large kitchen/living area, laundry and office space. Outside you'll find a large back deck, the 50'x32' school with it's own kitchenette, learning & recreational space, the Iron Horse Trail and access to the small community lake for some recreational fun. To make transition easier, the policy book & all daily forms are included. Grocery stores, gas stations & restaurants are just a few blocks away for convenience of day to day operations. Owner is open to leasing facility to qualified tenants. Check out this unique opportunity today.