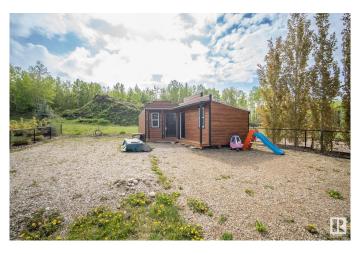

### \$159,900

0 Bedroom, 0.00 Bathroom, Rural on 0.15 Acres

Sunset Shores, Rural Parkland County, AB

Don't let another summer go by wishing you had a place to escape to! Only 45 west of Edmonton, Sunset Shores RV Resort offers 4 seasons of fun & down time! 10 minutes from the Pembina River Float, golf courses, pubs & restaurants all within minutes. Condo fees give vou access to all the amenities such as pickleball/tennis courts, basketball, outdoor heated swimming pool, gym, clubhouse, public dock, boat launch & more! This larger 6534 sq.ft titled RV lot has full services which incl. 50 AMP power hook up which is separately metered, CITY WATER hook-up & direct sewer/septic hook up. There is power to the 2 bdrm bunkhouse/shed plus electrical already trenched to your future garage if wanted. So many options to further develop this flat lot and let's not forget it backs onto a treed greenspace (currently used for infill) and has views of the lake from the RV and future deck! New adventure awaits!