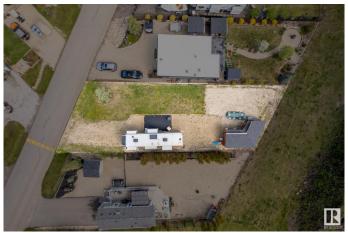

### \$159,900

0 Bedroom, 0.00 Bathroom, Rural on 0.15 Acres

Sunset Shores, Rural Parkland County, AB

Don't let another summer go by wishing you had a place to escape to! Only 45 west of Edmonton, Sunset Shores RV Resort offers 4 seasons of fun & down time! 10 minutes from the Pembina River Float, golf courses, pubs & restaurants all within minutes. Condo fees give vou access to all the amenities such as pickleball/tennis courts, basketball, outdoor heated swimming pool, gym, clubhouse, public dock, boat launch & more! This larger 6534 sq.ft titled RV lot has full services which incl. 50 AMP power hook up which is separately metered, CITY WATER hook-up & direct sewer/septic hook up. There is power to the 2 bdrm bunkhouse/shed plus electrical already trenched to your future garage if wanted. So many options to further develop this flat lot and let's not forget it backs onto a treed greenspace (currently used for infill) and has views of the lake from the RV and future deck! New adventure awaits!