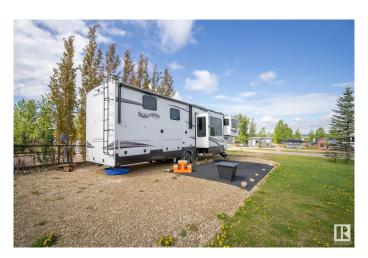

### \$159,900

0 Bedroom, 0.00 Bathroom, Rural on 0.15 Acres

Sunset Shores, Rural Parkland County, AB

Don't let another summer go by wishing you had a place to escape to! Only 45 west of Edmonton, Sunset Shores RV Resort offers 4 seasons of fun & down time! 10 minutes from the Pembina River Float, golf courses, pubs & restaurants all within minutes. Condo fees give vou access to all the amenities such as pickleball/tennis courts, basketball, outdoor heated swimming pool, gym, clubhouse, public dock, boat launch & more! This larger 6534 sq.ft titled RV lot has full services which incl. 50 AMP power hook up which is separately metered, CITY WATER hook-up & direct sewer/septic hook up. There is power to the 2 bdrm bunkhouse/shed plus electrical already trenched to your future garage if wanted. So many options to further develop this flat lot and let's not forget it backs onto a treed greenspace (currently used for infill) and has views of the lake from the RV and future deck! New adventure awaits!