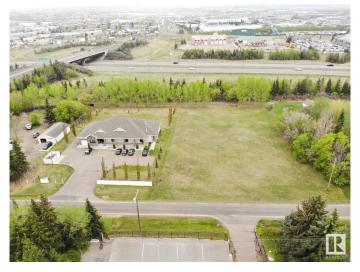

## \$2,395,000

0 Bedroom, 0.00 Bathroom, Institutional on 0.00 Acres

Kinokamau Plains Area, Edmonton, AB

RECEIVERSHIP SALE â€" LANDS AND BUILDING ONLY. Rare opportunity to purchase a TURNKEY care home facility totaling 4,626 sq.ft.± on 1.95 acres in Northwest Edmonton. Five double occupancy bedrooms (with partial demising walls) and two single occupancy rooms all with two-piece washrooms, in addition to main common areas consisting of living and dining areas, office, storage room, kitchenette, two common shower rooms, plus partially developed basement with full kitchen, laundry room, bathroom and open storage areas. Exceptional location in the Moon Crest Park subdivision with rear immediate access to Yellowhead Trail and Anthony Henday. Additional features include common patio area, exterior garage and on-site parking facilities. 1 acre± of surplus land beside building offers considerable future development possibilities and potential.

## **Community Information**

Address 18435 18465 121 Avenue

Area Edmonton

Subdivision Kinokamau Plains Area

City Edmonton
County ALBERTA

Province AB

Postal Code T5V 1R2