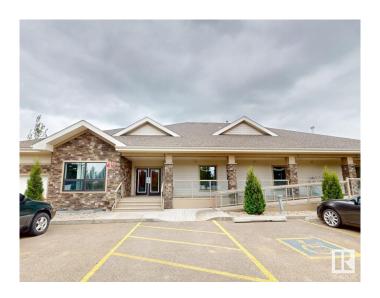

## \$2,395,000

0 Bedroom, 0.00 Bathroom, Institutional on 0.00 Acres

Kinokamau Plains Area, Edmonton, AB

RECEIVERSHIP SALE â€" LANDS AND BUILDING ONLY. Rare opportunity to purchase a TURNKEY care home facility totaling 4,626 sq.ft.± on 1.95 acres in Northwest Edmonton. Five double occupancy bedrooms (with partial demising walls) and two single occupancy rooms all with two-piece washrooms, in addition to main common areas consisting of living and dining areas, office, storage room, kitchenette, two common shower rooms, plus partially developed basement with full kitchen, laundry room, bathroom and open storage areas. Exceptional location in the Moon Crest Park subdivision with rear immediate access to Yellowhead Trail and Anthony Henday. Additional features include common patio area, exterior garage and on-site parking facilities. 1 acre± of surplus land beside building offers considerable future development possibilities and potential.

## **Exterior**

Exterior Other
Construction Other