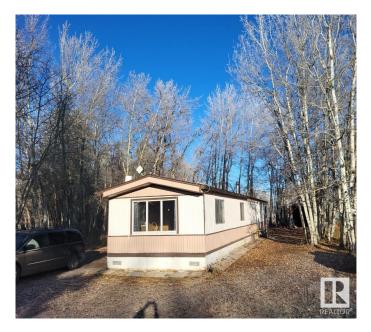

#### \$129,000

2 Bedroom, 1.00 Bathroom, 914 sqft Rural on 0.51 Acres

St. Francis, Rural Leduc County, AB

Affordable and full of potential, this mobile home is situated on a spacious 0.51-acre lot, providing ample room for outdoor activities or future improvements. Move-in ready with opportunities to customize to your taste, the home features 2 bedrooms and 1 bathroom with direct access to the main bedroom. A handy insulated storage shed adds extra space for tools or equipment, as well as an out-building at the rear of the property. Low maintenance yard backed by aspen poplars. Conveniently located on pavement near Warburg and just 30 minutes from Leduc, Drayton Valley, and Stony Plain, this property is perfect as a quiet retreat, investment, or starter home.