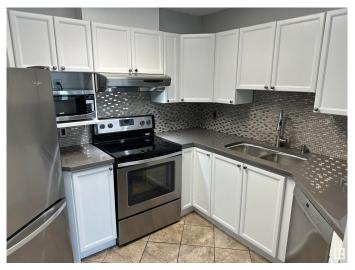

### \$189,000

2 Bedroom, 1.00 Bathroom, 915 sqft Condo / Townhouse on 0.00 Acres

WîhkwÃantôwin, Edmonton, AB

Located downtown and on a fairly quiet street is this 3rd floor two bedroom condo featuring newly painted kitchen cabinets in modern white with lovely glossy grey cement counter tops and stainless steel appliances. Nice open floor plan with laminate flooring a nice gas fireplace for those chili nights. Step out onto the east facing deck that overlooks your vehicle down below. The primary bedroom is a comfortable size and the full bathroom is a good size as well. Next to your insuite washer and dryer is a generous size storage area. Condo fees include heat and water. Close to LRT and trails and the river valley and of course the downtown action including nice Restaurants.