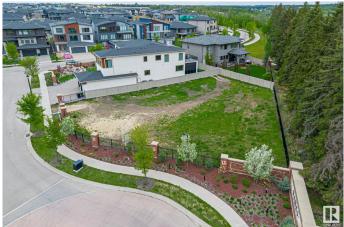

## \$749,000

0 Bedroom, 0.00 Bathroom, Condo / Townhouse on 0.00 Acres

Keswick, Edmonton, AB

Introducing Lot #22, one of the largest and most private estate lots at The Banks in Hendriks Point, Keswick on the River. This 13,584 sqft lot features a 72' building pocket and is situated on a quiet street, backing onto a natural reserve and within walking distance to the North Saskatchewan River. The Banks at Keswick is an exclusive community known for its high architectural standards, ensuring quality and elegance. This lot is located outside the main gates and is fully fenced, with the option to build a private gate to the property. It offers a quick commute to amenities such as golf courses, walking trails, parks, skiing, schools, restaurants, and shopping. The Edmonton International Airport is just a 20-minute drive away. Building plans specifically designed for this lot are available for purchase. Embrace the opportunity to create your dream home in this prestigious and serene location.

# Exterior

Exterior Features Airport Nearby, Backs Onto Park/Trees, Fenced, Golf Nearby, Level Land, Park/Reserve, Private Setting, Schools, Shopping Nearby, Ski Hill Nearby, Treed Lot, See Remarks