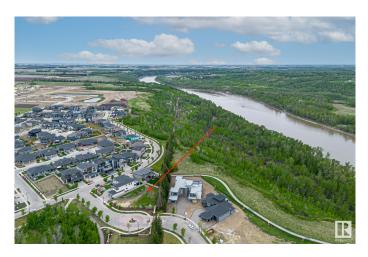

## \$749,000

0 Bedroom, 0.00 Bathroom, Condo / Townhouse on 0.00 Acres

Keswick, Edmonton, AB

Introducing Lot #22, one of the largest and most private estate lots at The Banks in Hendriks Point, Keswick on the River. This 13,584 sqft lot features a 72' building pocket and is situated on a quiet street, backing onto a natural reserve and within walking distance to the North Saskatchewan River. The Banks at Keswick is an exclusive community known for its high architectural standards, ensuring quality and elegance. This lot is located outside the main gates and is fully fenced, with the option to build a private gate to the property. It offers a quick commute to amenities such as golf courses, walking trails, parks, skiing, schools, restaurants, and shopping. The Edmonton International Airport is just a 20-minute drive away. Building plans specifically designed for this lot are available for purchase. Embrace the opportunity to create your dream home in this prestigious and serene location.

# Exterior

Exterior Features Airport Nearby, Backs Onto Park/Trees, Fenced, Golf Nearby, Level Land, Park/Reserve, Private Setting, Schools, Shopping Nearby, Ski Hill Nearby, Treed Lot, See Remarks