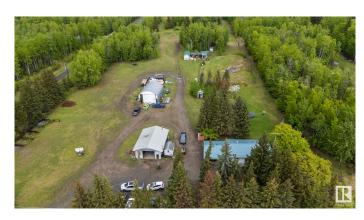

## \$510,000

3 Bedroom, 1.00 Bathroom, 968 sqft Rural on 8.37 Acres

None, Rural Parkland County, AB

Charming 8.37± Acre Property with large heated shop, Quonset, multiple sheds, and double attached carport. Located outside a typical subdivision, offering ample space for RVs, equipment, and hobbies. The 3-bedroom bungalow features a cozy fireplace, deck access, and a spacious kitchen with plenty of storage. Partially finished basement awaits your final touches. Enjoy peaceful living with direct access to Hwy 16 and nearby lakes like Wabamun, Isle Lake, and Seba Beach, offering boating, fishing, and outdoor fun. Golf courses and parks surround the area. Minutes away from Edmonton, Spruce Grove, and Stony Plain. With an additional \$1,000/year from an ATCO easement, this property is perfect for hobby farming, recreation, or a peaceful retreat. Don't miss out on this rare opportunity for space, privacy, and a great location.

## **Essential Information**

MLS® # E4437813 Price \$510,000

Bedrooms 3
Bathrooms 1.00

Full Baths 1

Square Footage 968

Acres 8.37

Year Built 1970

Type Rural