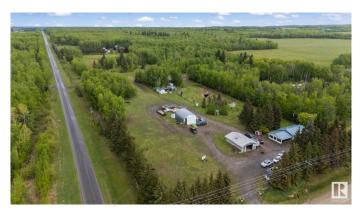

## \$510,000

3 Bedroom, 1.00 Bathroom, 968 sqft Rural on 8.37 Acres

None, Rural Parkland County, AB

Charming 8.37± Acre Property with large heated shop, Quonset, multiple sheds, and double attached carport. Located outside a typical subdivision, offering ample space for RVs, equipment, and hobbies. The 3-bedroom bungalow features a cozy fireplace, deck access, and a spacious kitchen with plenty of storage. Partially finished basement awaits your final touches. Enjoy peaceful living with direct access to Hwy 16 and nearby lakes like Wabamun, Isle Lake, and Seba Beach, offering boating, fishing, and outdoor fun. Golf courses and parks surround the area. Minutes away from Edmonton, Spruce Grove, and Stony Plain. With an additional \$1,000/year from an ATCO easement, this property is perfect for hobby farming, recreation, or a peaceful retreat. Don't miss out on this rare opportunity for space, privacy, and a great location.

# **Community Information**

Address 5432 Highway 16 (hwy)
Area Rural Parkland County

Subdivision None

City Rural Parkland County

County ALBERTA

Province AB

Postal Code T0E 0W0