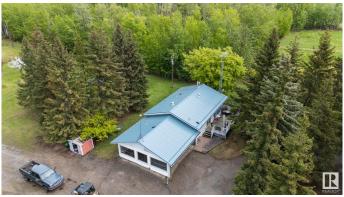

## \$510,000

3 Bedroom, 1.00 Bathroom, 968 sqft Rural on 8.37 Acres

None, Rural Parkland County, AB

Charming 8.37± Acre Property with large heated shop, Quonset, multiple sheds, and double attached carport. Located outside a typical subdivision, offering ample space for RVs, equipment, and hobbies. The 3-bedroom bungalow features a cozy fireplace, deck access, and a spacious kitchen with plenty of storage. Partially finished basement awaits your final touches. Enjoy peaceful living with direct access to Hwy 16 and nearby lakes like Wabamun, Isle Lake, and Seba Beach, offering boating, fishing, and outdoor fun. Golf courses and parks surround the area. Minutes away from Edmonton, Spruce Grove, and Stony Plain. With an additional \$1,000/year from an ATCO easement, this property is perfect for hobby farming, recreation, or a peaceful retreat. Don't miss out on this rare opportunity for space, privacy, and a great location.

Sub-Type Detached Single Family

Style Bungalow

Status Active