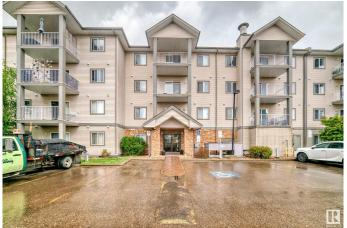

#### \$199,808

2 Bedroom, 2.00 Bathroom, 829 sqft Condo / Townhouse on 0.00 Acres

Wild Rose, Edmonton, AB

Bright & stylish 2-bed SOUTH-FACING TOP FLOOR home flooded w/ natural light!
Features black & SS appliances, high quality vinyl plank floors w/ underlay, VAULTED CEILINGS, NEW baseboards & casings.
Spacious kitchen boasts island & pantry.
Primary bdrm offers walk-thru closet + 3pc ensuite w/ updated tile flr. Added perks: in-suite laundry/storage, fibre optic wiring, COVERED PARKING. Well-maintained bldg incl. social rm, guest suite, & indoor garbage/recycling rm. Steps to shopping, parks, paths, transit & more!