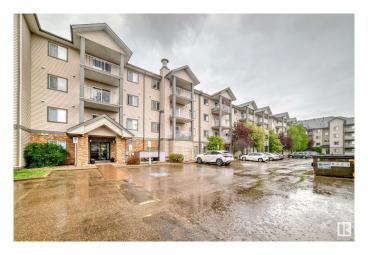

#### \$199,808

2 Bedroom, 2.00 Bathroom, 829 sqft Condo / Townhouse on 0.00 Acres

Wild Rose, Edmonton, AB

Bright & stylish 2-bed SOUTH-FACING TOP FLOOR home flooded w/ natural light!
Features black & SS appliances, high quality vinyl plank floors w/ underlay, VAULTED CEILINGS, NEW baseboards & casings.
Spacious kitchen boasts island & pantry.
Primary bdrm offers walk-thru closet + 3pc ensuite w/ updated tile flr. Added perks: in-suite laundry/storage, fibre optic wiring, COVERED PARKING. Well-maintained bldg incl. social rm, guest suite, & indoor garbage/recycling rm. Steps to shopping, parks, paths, transit & more!