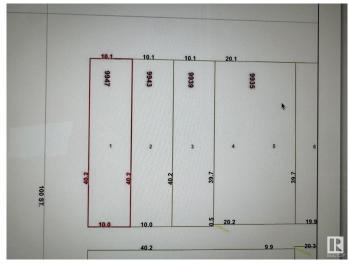

## \$1,740,000

1 Bedroom, 1.00 Bathroom, 577 sqft Single Family on 0.00 Acres

Ritchie, Edmonton, AB

Ritchie LAND ASSEMBLY 100 X 132', already RM(medium scale-4-8 storeys) zoned lots. In the heart of ritchie, with a walkscore of 97 this community is prime for multi family. Minutes from UofA and downtown, with vibrant breweries and cafes just waking distances away, these prime oppurtutniites DO NOT come to market often. Take advantage of all the booming rental economy and prime location now. House is rentable while planning. Investment won't last long!!