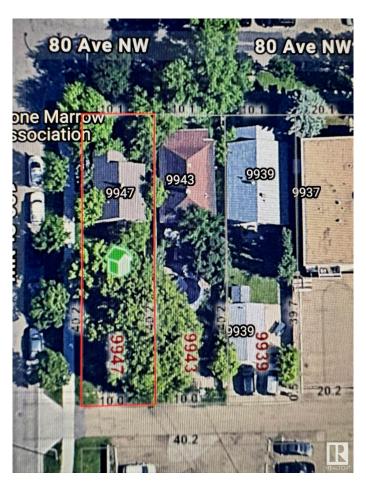

## \$1,740,000

1 Bedroom, 1.00 Bathroom, 577 sqft Single Family on 0.00 Acres

Ritchie, Edmonton, AB

Ritchie LAND ASSEMBLY 100 X 132', already RM(medium scale-4-8 storeys) zoned lots. In the heart of ritchie, with a walkscore of 97 this community is prime for multi family. Minutes from UofA and downtown, with vibrant breweries and cafes just waking distances away, these prime oppurtutniites DO NOT come to market often. Take advantage of all the booming rental economy and prime location now. House is rentable while planning. Investment won't last long!!