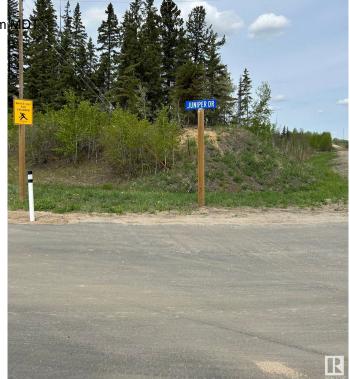

### \$48,800

0 Bedroom, 0.00 Bathroom, Rural on 3.00 Acres

Juniper Hills, Rural Sturgeon County, AB

Treed and private 3 acres located just south of Redwater in Juniper Hills. This corner lot is in a cul de sac, and on a paved road. Services are to the property line.

## **Community Information**

Address 47 57108 Rge Rd 220
Area Rural Sturgeon County

Subdivision Juniper Hills

City Rural Sturgeon County

County ALBERTA

Province AB

Postal Code T0A 2W0

### **Exterior**

Exterior Features Corner Lot, Golf Nearby, Private Setting, Treed Lot