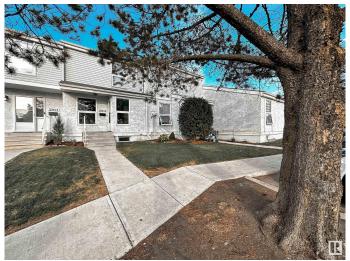

### \$239,900

3 Bedroom, 1.50 Bathroom, 1,054 sqft Condo / Townhouse on 0.00 Acres

Ermineskin, Edmonton, AB

Southgate Ermineskin community 2 Storey Townhome. The whole house no-carpet. It offers 3 beds, 1.5 bath, partially finished basement, and fenced backyard, located at south Ermineskin. Recent upgrades including Attic insulation, new painting, new baseboards and trims, two bathrooms, kitchen and appliances, high efficiency furnace. The main floor offers functional floorplan, great kitchen offering loads of cabinetry and counter space. Spacious living room and patio door leading to fenced yard. Upstairs are 3 good sized bedrooms & 4pc bathroom. Partly finished basement with lots of storage area. Great location, easy access to schools and parks, close to Century Park shopping centre, ETS station, and easy access to main roads/freeways. Come check it out and you won't be disappointed!

#### **Exterior**

Exterior Wood, Vinyl

Exterior Features Fenced, Landscaped, Playground Nearby, Schools, Shopping Nearby

Roof Asphalt Shingles

Construction Wood, Vinyl

Foundation Concrete Perimeter