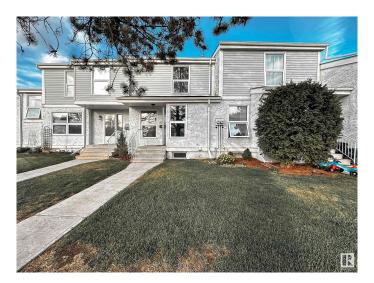

### \$239,900

3 Bedroom, 1.50 Bathroom, 1,054 sqft Condo / Townhouse on 0.00 Acres

Ermineskin, Edmonton, AB

Southgate Ermineskin community 2 Storey Townhome. The whole house no-carpet. It offers 3 beds, 1.5 bath, partially finished basement, and fenced backyard, located at south Ermineskin. Recent upgrades including Attic insulation, new painting, new baseboards and trims, two bathrooms, kitchen and appliances, high efficiency furnace. The main floor offers functional floorplan, great kitchen offering loads of cabinetry and counter space. Spacious living room and patio door leading to fenced yard. Upstairs are 3 good sized bedrooms & 4pc bathroom. Partly finished basement with lots of storage area. Great location, easy access to schools and parks, close to Century Park shopping centre, ETS station, and easy access to main roads/freeways. Come check it out and you won't be disappointed!

#### **Exterior**

Exterior Wood, Vinyl

Exterior Features Fenced, Landscaped, Playground Nearby, Schools, Shopping Nearby

Roof Asphalt Shingles

Construction Wood, Vinyl

Foundation Concrete Perimeter