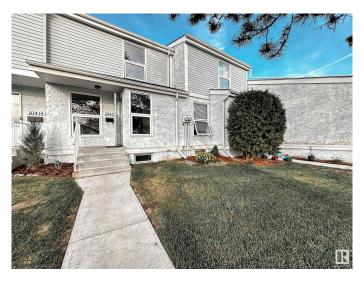

### \$239,900

3 Bedroom, 1.50 Bathroom, 1,054 sqft Condo / Townhouse on 0.00 Acres

Ermineskin, Edmonton, AB

Southgate Ermineskin community 2 Storey Townhome. The whole house no-carpet. It offers 3 beds, 1.5 bath, partially finished basement, and fenced backyard, located at south Ermineskin. Recent upgrades including Attic insulation, new painting, new baseboards and trims, two bathrooms, kitchen and appliances, high efficiency furnace. The main floor offers functional floorplan, great kitchen offering loads of cabinetry and counter space. Spacious living room and patio door leading to fenced yard. Upstairs are 3 good sized bedrooms & 4pc bathroom. Partly finished basement with lots of storage area. Great location, easy access to schools and parks, close to Century Park shopping centre, ETS station, and easy access to main roads/freeways. Come check it out and you won't be disappointed!

#### **Exterior**

Exterior Wood, Vinyl

Exterior Features Fenced, Landscaped, Playground Nearby, Schools, Shopping Nearby

Roof Asphalt Shingles

Construction Wood, Vinyl

Foundation Concrete Perimeter