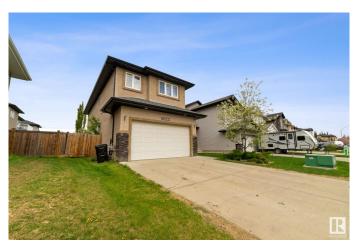

## \$599,900

4 Bedroom, 2.50 Bathroom, 2,325 sqft Single Family on 0.00 Acres

Carlton, Edmonton, AB

Absolutely stunning custom designed 2325 SQ FT FORMER SHOW HOME in highly desirable Carlton community . Grand entrance with 18 ft soaring ceiling 9 ft ceiling throughout main. Maple hand scraped hardwood floor throughout main level. Large maple kitchen with walk through pantry. Large island and dining area. Quartz counter tops, spacious living room with cultured stone fireplace, 1 bedroom/Den in main level. 3 bedrooms and bonus room upstairs. Large master bedroom with elegant ensuite large Jacuzzi and custom ceramic tile shower. Huge walk in closet upgraded modern lighting and clear throughout stucco exterior. Oversized double garage, Very large lot with Stunning back yard, oversized deck and a HOT TUB. Come see this, you won't be disappointed.