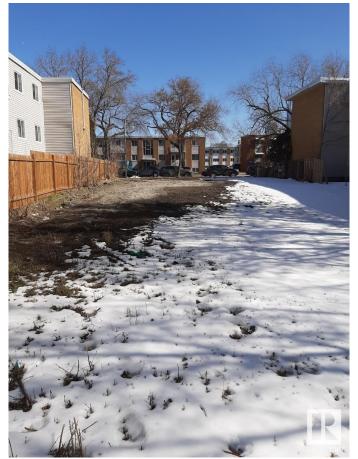

#### \$489,995

0 Bedroom, 0.00 Bathroom, Single Family on 0.00 Acres

Queen Mary Park, Edmonton, AB

Strategically located in a rapidly growing neighbourhood, this lot offers exceptional accessibility and strong appeal for multifamily development - zoned for a 30-unit multifamily apartment. Positioned just minutes from transit lines and commercial corridors, the site ensures easy commutes and high visibility. The surrounding area features a blend of residential communities, schools/Grant MacEwan, shopping centers, and parks, ideal for attracting long-term tenants. Future residents will benefit from proximity to employment hubs, medical facilities, and lifestyle amenities, while developers will appreciate the area's stable market rents andrising property values. With ongoing infrastructure improvements and nearby new construction, this location is part of a thriving, upward-trending zone. Whether targeting young professionals, families, or downsizers, the neighborhood's demographics support various unit mixes. This is a rare opportunity to build in a location that balances convenience and livability.

#### **Exterior**

Exterior Features Back Lane, Schools, View Downtown, See Remarks