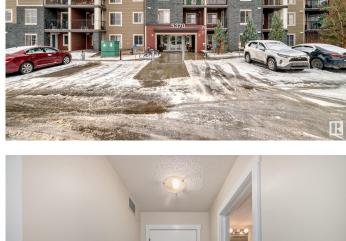

# \$232,900 - 207 5370 Chappelle Road, Edmonton

MLS® #E4436921

### \$232,900

2 Bedroom, 2.00 Bathroom, 922 sqft Condo / Townhouse on 0.00 Acres

Chappelle Area, Edmonton, AB

This well maintained beaufiful 2 bed and 1 den condominium located in Edmonton's South West Chappelle area has lots of features. This unit has 2 beds, a den and 2 baths and huge balcony. Included in the property is 1 underground heated title parking. Boasting beautiful granite countertop, kitchen with ample cabinatory and stainless steel appliances, the washer and dryer are located in convenient separate area. NEW FLOORING, NEW CARPET AND NEW PAINT. The building feautures 4 floors, 2 high speed elevators and visitor parking. The property is located close to all amenities; close to Anthony Henday and Airport.

## **Community Information**

Address 207 5370 Chappelle Road

Area Edmonton

Subdivision Chappelle Area

City Edmonton
County ALBERTA

Province AB

Postal Code T6W 3L5

### **Exterior**

Exterior Other, Vinyl

Exterior Features Playground Nearby, Public Transportation, Schools

Roof Asphalt Shingles

Construction Other, Vinyl

Foundation Concrete Perimeter