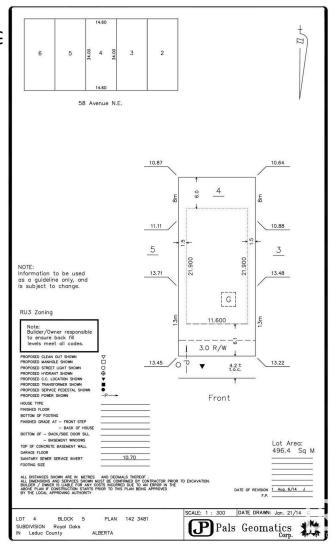

### \$329,800

0 Bedroom, 0.00 Bathroom, Rural on 0.10 Acres

Royal Oaks\_LEDU, Rural Leduc County, AB

38 pocket-48 ft wide NORTH facing WALK OUT lot in the most sought-after community of Royal Oak surrounded by beautiful million dollar homes, ready for your new Custom dream home. Municipal water & sewer services in this area. Excellent location close to Edmonton, Nisku, Beaumont and Leduc. Accessible to QE2 Highway, Airport, Premium Outlet Mall and 41st Ave sw.

# **Community Information**

Address 3027 58 Ave

Area Rural Leduc County
Subdivision Royal Oaks\_LEDU
City Rural Leduc County

County ALBERTA

Province AB

Postal Code T4X 0X9