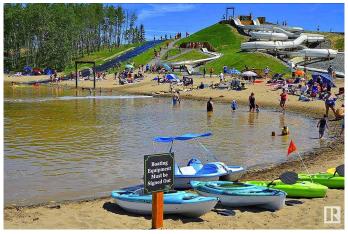

### \$158,800

0 Bedroom, 0.00 Bathroom, Rural on 0.11 Acres

Trestle Creek Golf Resort, Rural Parkland County, AB

You've just found a piece of PARADISE! Trestle Creek Golf and FAMILY FUN RESORT! IMAGINE THIS: GOLF. WATERSKI, WAKE BOARD, SLIP & SLIDE, SOAR DOWN THE WATERSLIDES. PICKLEBALL, TENNIS! WINTER HOCKEY GAMES, CROSS COUNTRY SKIING. TOBOGGAN HILL AND THE LIST GOES ON FOR ACTIVITIES.. ITS THE MOST FUN A FAMILY CAN HAVE! BEAUTIFUL VIEW LOT, CLOSE TO THE WATERPARK, COMMON LAUNDRY HOUSE AND SHOWERS, YUMMY CLUB HOUSE RESTAURANT, GATED COMMUNITY. MINUTES FROM THE PEMBINA RIVER AND SHOPPING. ACT NOW TO GET THE MOST USE OF YOUR SUMMER FUN TODAY! AVAILABLE FOR IMMEDIATE POSSESION, WHY WAIT ANOTHER DAY TO OWN THIS PROPERTY! \* THIS IS A BARELAND CONDOMINIUM PROJECT\*

## **Exterior**

Exterior Features Backs Onto Lake, Backs Onto Park/Trees, Beach Access, Gated

Community, Golf Nearby, Hillside, Lake View, Landscaped, Picnic Area,

Playground Nearby, Recreation Use, Stream/Pond, Street Lighting