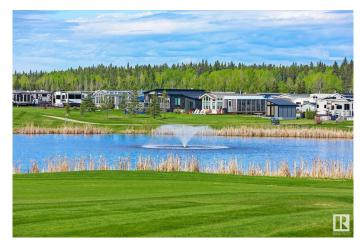

### \$158,800

0 Bedroom, 0.00 Bathroom, Rural on 0.11 Acres

Trestle Creek Golf Resort, Rural Parkland County, AB

You've just found a piece of PARADISE! Trestle Creek Golf and FAMILY FUN RESORT! IMAGINE THIS: GOLF. WATERSKI, WAKE BOARD, SLIP & SLIDE, SOAR DOWN THE WATERSLIDES. PICKLEBALL, TENNIS! WINTER HOCKEY GAMES, CROSS COUNTRY SKIING. TOBOGGAN HILL AND THE LIST GOES ON FOR ACTIVITIES.. ITS THE MOST FUN A FAMILY CAN HAVE! BEAUTIFUL VIEW LOT, CLOSE TO THE WATERPARK, COMMON LAUNDRY HOUSE AND SHOWERS, YUMMY CLUB HOUSE RESTAURANT, GATED COMMUNITY. MINUTES FROM THE PEMBINA RIVER AND SHOPPING. ACT NOW TO GET THE MOST USE OF YOUR SUMMER FUN TODAY! AVAILABLE FOR IMMEDIATE POSSESION, WHY WAIT ANOTHER DAY TO OWN THIS PROPERTY! \* THIS IS A BARELAND CONDOMINIUM PROJECT\*

## **Exterior**

Exterior Features Backs Onto Lake, Backs Onto Park/Trees, Beach Access, Gated

Community, Golf Nearby, Hillside, Lake View, Landscaped, Picnic Area,

Playground Nearby, Recreation Use, Stream/Pond, Street Lighting