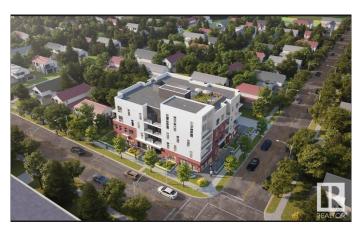

# \$1,500 - 10841 135 Street, Edmonton

MLS® #E4436258

## \$1,500

1 Bedroom, 1.00 Bathroom, 520 sqft Rental on 0.00 Acres

North Glenora, Edmonton, AB

Welcome to Candian Manor. North Glenora's most exclusive complex consisting of 36 high end luxury units in the heart of one of Edmontons most desirable and vibrant neighbourhoods directly across from North Glenora Park. This large 1 bedroom 1 bathroom unit is perfect for anyone looking to be situated in a private, quiet and sought after historic neighbourhood close to all amenities in a brand new exclusive building. In-suite laundry, A full bathroom, large bedroom, beautiful kitchen, electric fireplace, huge windows, access to a private 1,100 square roof top patio, 24 hour camera monitoring of the complex and more. Unlimited underground heated parking stalls available. An amazing lease option that will not last. Welcome home!

# **Community Information**

| Address     | 10841 135 Street |
|-------------|------------------|
| Area        | Edmonton         |
| Subdivision | North Glenora    |
| City        | Edmonton         |
| County      | ALBERTA          |
| Province    | AB               |
| Postal Code | T5M 1J8          |