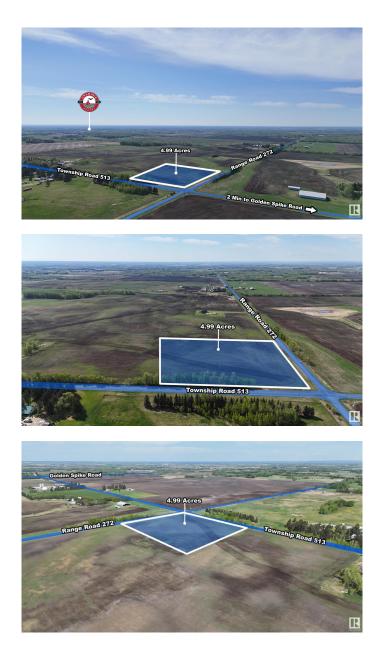

# \$314,900 - 27131 Twp Road 513, Rural Parkland County

MLS® #E4436209

#### \$314,900

0 Bedroom, 0.00 Bathroom, Rural on 4.99 Acres

None, Rural Parkland County, AB

Build your dream acreage on this 4.99-acre corner lot, ideally located just 25 minutes from west Edmonton. Out of subdivision and surrounded by farmland, this property offers the freedom to create your ideal rural lifestyleâ€"whether it's a quiet retreat, a hobby farm, or a home with room for a shop, horses, or chickens. The lot features partial fencing, some mature trees, and easy access from a quiet country road. Zoned for flexibility and not subject to subdivision restrictions, you can enjoy space and privacy without added controls. Only 10 minutes to Devon, 15 minutes to Spruce Grove, and just 5 minutes to the highly rated Graminia K–9 School, this property blends peaceful country living with convenient access to town. A rare opportunity in a sought-after area. The property lines referenced on are not guaranteed to be exact.

## **Essential Information**

| MLS® #    | E4436209        |
|-----------|-----------------|
| Price     | \$314,900       |
| Bathrooms | 0.00            |
| Acres     | 4.99            |
| Туре      | Rural           |
| Sub-Type  | Vacant Lot/Land |
| Status    | Active          |