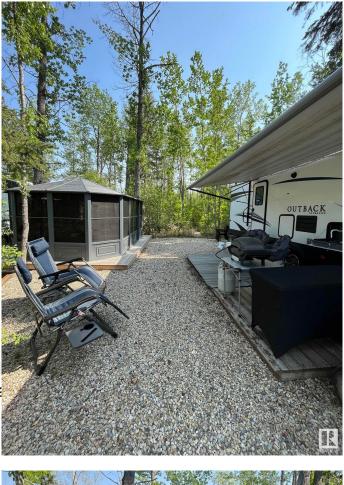

#### \$139,900

0 Bedroom, 0.00 Bathroom, Rural on 0.10 Acres

The Ridge (Parkland), Rural Parkland County, AB

YOUR STAYCATION AWAITS! Welcome to the Ridge, at Pineridge Golf & RV resort near Lake Wabamum. Lot 37 lot is a large 4488 square foot lot, fully landscaped backing onto a natural green space and a beautiful water feature on the 8th hole of the Pineridge golf course. Surrounded by mature trees, this beautiful RV lot includes a large 12' x 18' solarium, custom deck and retaining wall, garden shed, custom firewood shelter and secluded fire pit! The Ridge is a gated community featuring full hookups (septic/water/50 amp power), lots of amenities such as pickleball/tennis court, multiple clubhouses, gym, guesthouse, and a beautiful 12 hole golf course. Located only 45 minutes from Edmonton and minutes from Lake Wabamum, camping and lake life has never been easier. If you are looking for a place to create great memories, look no further, as the Pineridge community is like no other!