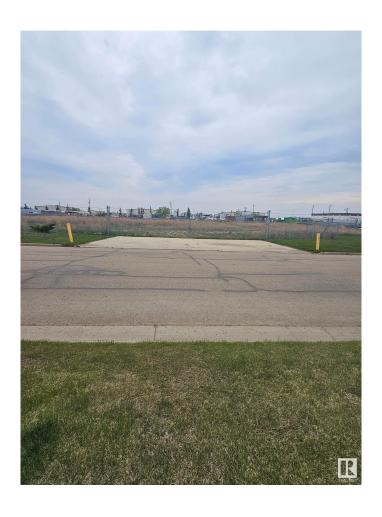

### \$0

0 Bedroom, 0.00 Bathroom, Land Commercial on 0.00 Acres

Leduc Business Park, Leduc, AB

Graveled and fenced yard on 1.35 acres. Fully fenced, great opportunity for storage of tractor trailers or laydown use. Easy access to Q.E. ii highway and 65th Ave.