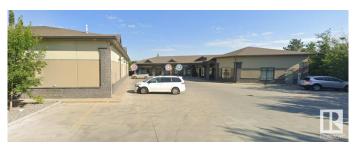

# \$429,000 - 15 Lewis Estates Blvd, Edmonton

MLS® #E4435638

#### \$429,000

0 Bedroom, 0.00 Bathroom, Business on 0.00 Acres

Webber Greens, Edmonton, AB

Brand New Daycare opportunity in Lewis Estates. Approved from the City Of Edmonton for 50 kids. Construction of interior improvements scheduled to be completed by first week of June. Lots of density in this busy and growing part of the city. Plenty of time to set up and open by September. Sale is for Tenant Improvements Only, Licencing will be the operators resposibility

## Exterior

| Exterior     | Brick, Wood Frame |
|--------------|-------------------|
| Construction | Brick, Wood Frame |